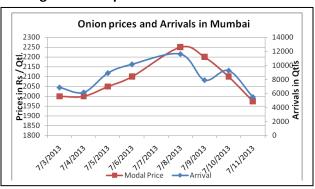

## Onion wholesale Prices & Arrivals in Producing & Consumption Centers

(Source: AGRIWATCH)