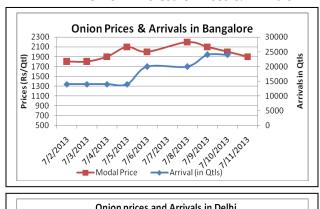

#### **Onion Fundamentals:**

Yesterday onion arrivals have decreased again in Bangalore, Indore and Delhi as seen in below price & arrivals chart.

Arrivals in Indore and Bangalore markets are recorded highest and ranging between 20000-24000/Qtl per day. Wholesale prices in Lasalgaon and Pimplagoan have ranging between between Rs. 1500-2000/qtl depending upon the quality of onion.

## Onion wholesale Prices & Arrivals in Producing & Consumption Centers

(Source: AGRIWATCH)