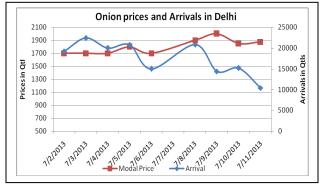

## Onion wholesale Prices & Arrivals in Producing & Consumption Centers

(Source: AGRIWATCH)