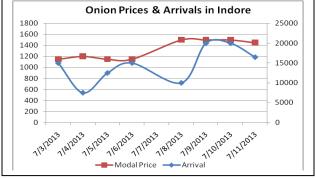

#### **Onion Fundamentals:**

Yesterday onion arrivals have decreased again in Bangalore, Indore and Delhi as seen in below price & arrivals chart.

Arrivals in Indore and Bangalore markets are recorded highest and ranging between 20000-24000/Qtl per day. Wholesale prices in Lasalgaon and Pimplagoan have ranging between between Rs. 1500-2000/qtl depending upon the quality of onion.

## Onion wholesale Prices & Arrivals in Producing & Consumption Centers

(Source: AGRIWATCH)