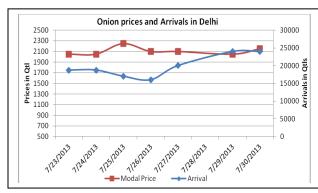

### Onion wholesale Prices & Arrivals in Producing & Consumption Centers

(Source: AGRIWATCH)

## Onion Prices & Arrivals in Major Mandis as on 30.07.2013

| Official faces & Arrivals in Major Manais as on 30.07.2015 |           |            |           |           |          |           |         |
|------------------------------------------------------------|-----------|------------|-----------|-----------|----------|-----------|---------|
| Mandis                                                     | Lasalgaon | Pimpalgaon | Bhavnagar | Mumbai    | Indore   | Bangalore | Belgaum |
| Price (Rs/Qtl)                                             | 2350-2475 | 2350-2450  | 1700-2200 | 2300-2650 | 500-2500 | 2200-2800 | Closed  |
| Arrivals (Qtl)                                             | 9375      | 10000      | 200       | 6750      | 15000    | 14000     | -       |

Onion Prices & Arrivals in Major Mandis as on 29.07.2013

| Mandis         | Lasalgaon | Pimpalgaon | Bhavnagar | Mumbai | Indore   | Bangalore | Belgaum   |
|----------------|-----------|------------|-----------|--------|----------|-----------|-----------|
| Price (Rs/Qtl) | 2350-2400 | 2200-2400  | 1500-2300 | 2400   | 500-2500 | 2200-2700 | 2400-2700 |
| Arrivals (Qtl) | 8750      | 10000      | 200       | 4000   | 9000     | 20000     | 2500      |