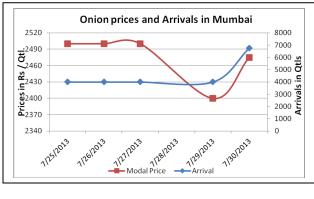

### Onion wholesale Prices & Arrivals in Producing & Consumption Centers

(Source: AGRIWATCH)

## Onion Prices & Arrivals in Major Mandis as on 30.07.2013

| Official faces & Arrivals in Major Manais as on 30.07.2015 |           |            |           |           |          |           |         |
|------------------------------------------------------------|-----------|------------|-----------|-----------|----------|-----------|---------|
| Mandis                                                     | Lasalgaon | Pimpalgaon | Bhavnagar | Mumbai    | Indore   | Bangalore | Belgaum |
| Price (Rs/Qtl)                                             | 2350-2475 | 2350-2450  | 1700-2200 | 2300-2650 | 500-2500 | 2200-2800 | Closed  |
| Arrivals (Qtl)                                             | 9375      | 10000      | 200       | 6750      | 15000    | 14000     | -       |

Onion Prices & Arrivals in Major Mandis as on 29.07.2013

| Mandis         | Lasalgaon | Pimpalgaon | Bhavnagar | Mumbai | Indore   | Bangalore | Belgaum   |
|----------------|-----------|------------|-----------|--------|----------|-----------|-----------|
| Price (Rs/Qtl) | 2350-2400 | 2200-2400  | 1500-2300 | 2400   | 500-2500 | 2200-2700 | 2400-2700 |
| Arrivals (Qtl) | 8750      | 10000      | 200       | 4000   | 9000     | 20000     | 2500      |