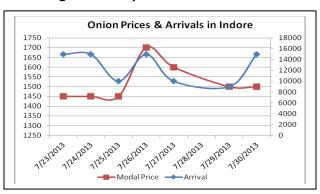

#### **Onion Fundamentals:**

- All India, cumulative arrival of Onion till 4th week of July is approximately 28 % lesser than last year during same time.
- In Indore, prices have fallen by 9% compared to previous week whereas arrivals have fallen by 16% as stockiest are releasing less crop to fetch maximum prices in future.
- In Belgaum (Karnataka), onion is arriving in market from local region (Basant Bagewadi) and Maharashtra which are contributing approximately 15% and 85% respectively to the total arrival.
- In Bangalore, prices are hovering in the range of Rs 2200 to Rs 2800/ quintal from last few days irrespective of the arrivals.

### Onion wholesale Prices & Arrivals in Producing & Consumption Centers

(Source: AGRIWATCH)

## Onion Prices & Arrivals in Major Mandis as on 30.07.2013

| Official faces & Arrivals in Major Manais as on 30.07.2015 |           |            |           |           |          |           |         |
|------------------------------------------------------------|-----------|------------|-----------|-----------|----------|-----------|---------|
| Mandis                                                     | Lasalgaon | Pimpalgaon | Bhavnagar | Mumbai    | Indore   | Bangalore | Belgaum |
| Price (Rs/Qtl)                                             | 2350-2475 | 2350-2450  | 1700-2200 | 2300-2650 | 500-2500 | 2200-2800 | Closed  |
| Arrivals (Qtl)                                             | 9375      | 10000      | 200       | 6750      | 15000    | 14000     | -       |

Onion Prices & Arrivals in Major Mandis as on 29.07.2013

| Mandis         | Lasalgaon | Pimpalgaon | Bhavnagar | Mumbai | Indore   | Bangalore | Belgaum   |
|----------------|-----------|------------|-----------|--------|----------|-----------|-----------|
| Price (Rs/Qtl) | 2350-2400 | 2200-2400  | 1500-2300 | 2400   | 500-2500 | 2200-2700 | 2400-2700 |
| Arrivals (Qtl) | 8750      | 10000      | 200       | 4000   | 9000     | 20000     | 2500      |