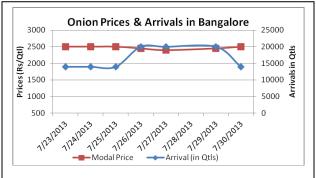

#### **Onion Fundamentals:**

- All India, cumulative arrival of Onion till 4th week of July is approximately 28 % lesser than last year during same time.
- In Indore, prices have fallen by 9% compared to previous week whereas arrivals have fallen by 16% as stockiest are releasing less crop to fetch maximum prices in future.
- In Belgaum (Karnataka), onion is arriving in market from local region (Basant Bagewadi) and Maharashtra which are contributing approximately 15% and 85% respectively to the total arrival.
- In Bangalore, prices are hovering in the range of Rs 2200 to Rs 2800/ quintal from last few days irrespective of the arrivals.

### Onion wholesale Prices & Arrivals in Producing & Consumption Centers

(Source: AGRIWATCH)

## Onion Prices & Arrivals in Major Mandis as on 30.07.2013

| Official faces & Arrivals in Major Manais as on 30.07.2015 |           |            |           |           |          |           |         |
|------------------------------------------------------------|-----------|------------|-----------|-----------|----------|-----------|---------|
| Mandis                                                     | Lasalgaon | Pimpalgaon | Bhavnagar | Mumbai    | Indore   | Bangalore | Belgaum |
| Price (Rs/Qtl)                                             | 2350-2475 | 2350-2450  | 1700-2200 | 2300-2650 | 500-2500 | 2200-2800 | Closed  |
| Arrivals (Qtl)                                             | 9375      | 10000      | 200       | 6750      | 15000    | 14000     | -       |

Onion Prices & Arrivals in Major Mandis as on 29.07.2013

| Mandis         | Lasalgaon | Pimpalgaon | Bhavnagar | Mumbai | Indore   | Bangalore | Belgaum   |
|----------------|-----------|------------|-----------|--------|----------|-----------|-----------|
| Price (Rs/Qtl) | 2350-2400 | 2200-2400  | 1500-2300 | 2400   | 500-2500 | 2200-2700 | 2400-2700 |
| Arrivals (Qtl) | 8750      | 10000      | 200       | 4000   | 9000     | 20000     | 2500      |