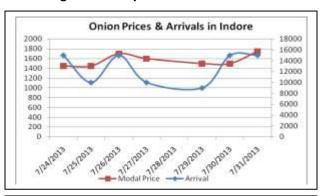

### Onion wholesale Prices & Arrivals in Producing & Consumption Centers

(Source: AGRIWATCH)

### Onion Prices & Arrivals in Major Mandis as on 31.07.2013

| Mandis         | Lasalgaon | Pimpalgaon | Bhavnagar | Mumbai    | Indore    | Bangalore | Belgaum   |
|----------------|-----------|------------|-----------|-----------|-----------|-----------|-----------|
| Price (Rs/Qtl) | 1500-2524 | 2350-2450  | 1700-2200 | 2350-2700 | 1000-2500 | 2200-2800 | 2500-2900 |
| Arrivals (Qtl) | 6775      | 6250       | 175       | 5700      | 15000     | 14000     | 2500      |

# Onion Prices & Arrivals in Major Mandis as on 30.07.2013

| Mandis         | Lasalgaon | Pimpalgaon | Bhavnagar | Mumbai    | Indore   | Bangalore | Belgaum |
|----------------|-----------|------------|-----------|-----------|----------|-----------|---------|
| Price (Rs/Qtl) | 2350-2475 | 2350-2450  | 1700-2200 | 2300-2650 | 500-2500 | 2200-2800 | Closed  |
| Arrivals (Qtl) | 9375      | 10000      | 200       | 6750      | 15000    | 14000     | -       |