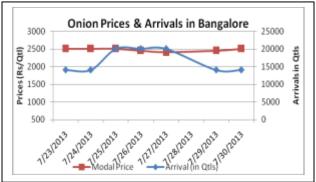

### Onion wholesale Prices & Arrivals in Producing & Consumption Centers

(Source: AGRIWATCH)

### Onion Prices & Arrivals in Major Mandis as on 31.07.2013

| Mandis         | Lasalgaon | Pimpalgaon | Bhavnagar | Mumbai    | Indore    | Bangalore | Belgaum   |
|----------------|-----------|------------|-----------|-----------|-----------|-----------|-----------|
| Price (Rs/Qtl) | 1500-2524 | 2350-2450  | 1700-2200 | 2350-2700 | 1000-2500 | 2200-2800 | 2500-2900 |
| Arrivals (Qtl) | 6775      | 6250       | 175       | 5700      | 15000     | 14000     | 2500      |

# Onion Prices & Arrivals in Major Mandis as on 30.07.2013

| Mandis         | Lasalgaon | Pimpalgaon | Bhavnagar | Mumbai    | Indore   | Bangalore | Belgaum |
|----------------|-----------|------------|-----------|-----------|----------|-----------|---------|
| Price (Rs/Qtl) | 2350-2475 | 2350-2450  | 1700-2200 | 2300-2650 | 500-2500 | 2200-2800 | Closed  |
| Arrivals (Qtl) | 9375      | 10000      | 200       | 6750      | 15000    | 14000     | -       |