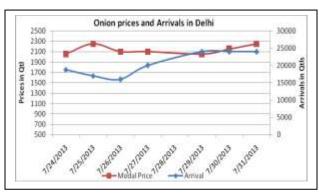

### Onion wholesale Prices & Arrivals in Producing & Consumption Centers

(Source: AGRIWATCH)

### Onion Prices & Arrivals in Major Mandis as on 31.07.2013

| Mandis         | Lasalgaon | Pimpalgaon | Bhavnagar | Mumbai    | Indore    | Bangalore | Belgaum   |
|----------------|-----------|------------|-----------|-----------|-----------|-----------|-----------|
| Price (Rs/Qtl) | 1500-2524 | 2350-2450  | 1700-2200 | 2350-2700 | 1000-2500 | 2200-2800 | 2500-2900 |
| Arrivals (Qtl) | 6775      | 6250       | 175       | 5700      | 15000     | 14000     | 2500      |

# Onion Prices & Arrivals in Major Mandis as on 30.07.2013

| Mandis         | Lasalgaon | Pimpalgaon | Bhavnagar | Mumbai    | Indore   | Bangalore | Belgaum |
|----------------|-----------|------------|-----------|-----------|----------|-----------|---------|
| Price (Rs/Qtl) | 2350-2475 | 2350-2450  | 1700-2200 | 2300-2650 | 500-2500 | 2200-2800 | Closed  |
| Arrivals (Qtl) | 9375      | 10000      | 200       | 6750      | 15000    | 14000     | -       |