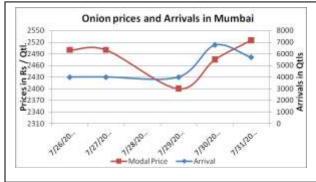

### Onion wholesale Prices & Arrivals in Producing & Consumption Centers

(Source: AGRIWATCH)

### Onion Prices & Arrivals in Major Mandis as on 31.07.2013

| Mandis         | Lasalgaon | Pimpalgaon | Bhavnagar | Mumbai    | Indore    | Bangalore | Belgaum   |
|----------------|-----------|------------|-----------|-----------|-----------|-----------|-----------|
| Price (Rs/Qtl) | 1500-2524 | 2350-2450  | 1700-2200 | 2350-2700 | 1000-2500 | 2200-2800 | 2500-2900 |
| Arrivals (Qtl) | 6775      | 6250       | 175       | 5700      | 15000     | 14000     | 2500      |

# Onion Prices & Arrivals in Major Mandis as on 30.07.2013

| Mandis         | Lasalgaon | Pimpalgaon | Bhavnagar | Mumbai    | Indore   | Bangalore | Belgaum |
|----------------|-----------|------------|-----------|-----------|----------|-----------|---------|
| Price (Rs/Qtl) | 2350-2475 | 2350-2450  | 1700-2200 | 2300-2650 | 500-2500 | 2200-2800 | Closed  |
| Arrivals (Qtl) | 9375      | 10000      | 200       | 6750      | 15000    | 14000     | -       |