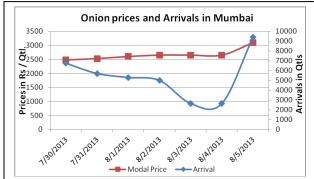

### Onion wholesale Prices & Arrivals in Producing & Consumption Centers

(Source: AGRIWATCH)

## Onion Prices & Arrivals in Major Mandis as on 5.08.2013

| Mandis         | Lasalgaon | Pimpalgaon | Bhavnagar | Mumbai    | Indore    | Bangalore | Belgaum   |
|----------------|-----------|------------|-----------|-----------|-----------|-----------|-----------|
| Price (Rs/Qtl) | 3000-3100 | 2800-2950  | 1500-3075 | 2900-3300 | 1000-3000 | 2500-3600 | 2500-2900 |
| Arrivals (Qtl) | 8750      | 10000      | 350       | 9400      | 12500     | 18000     | 2500      |

#### Onion Prices & Arrivals in Major Mandis as on 3.08.2013

| Mandis         | Lasalgaon | Pimpalgaon | Bhavnagar | Mumbai | Indore    | Bangalore | Belgaum   |
|----------------|-----------|------------|-----------|--------|-----------|-----------|-----------|
| Price (Rs/Qtl) | Closed    | Closed     | 1600-2350 | -      | 1000-2700 | 2500-3200 | 2600-3200 |
| Arrivals (Qtl) | Closed    | Closed     | 150       | -      | 12500     | 14000     | 2500      |