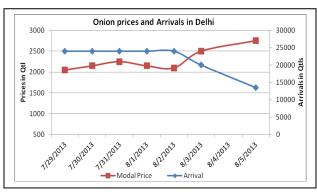

### Onion wholesale Prices & Arrivals in Producing & Consumption Centers

(Source: AGRIWATCH)

## Onion Prices & Arrivals in Major Mandis as on 5.08.2013

| Mandis         | Lasalgaon | Pimpalgaon | Bhavnagar | Mumbai    | Indore    | Bangalore | Belgaum   |
|----------------|-----------|------------|-----------|-----------|-----------|-----------|-----------|
| Price (Rs/Qtl) | 3000-3100 | 2800-2950  | 1500-3075 | 2900-3300 | 1000-3000 | 2500-3600 | 2500-2900 |
| Arrivals (Qtl) | 8750      | 10000      | 350       | 9400      | 12500     | 18000     | 2500      |

#### Onion Prices & Arrivals in Major Mandis as on 3.08.2013

| Mandis         | Lasalgaon | Pimpalgaon | Bhavnagar | Mumbai | Indore    | Bangalore | Belgaum   |
|----------------|-----------|------------|-----------|--------|-----------|-----------|-----------|
| Price (Rs/Qtl) | Closed    | Closed     | 1600-2350 | -      | 1000-2700 | 2500-3200 | 2600-3200 |
| Arrivals (Qtl) | Closed    | Closed     | 150       | -      | 12500     | 14000     | 2500      |