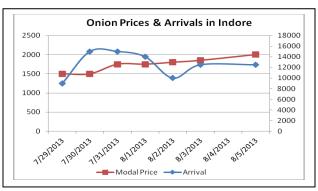

### Onion wholesale Prices & Arrivals in Producing & Consumption Centers

(Source: AGRIWATCH)

## Onion Prices & Arrivals in Major Mandis as on 5.08.2013

| Mandis         | Lasalgaon | Pimpalgaon | Bhavnagar | Mumbai    | Indore    | Bangalore | Belgaum   |
|----------------|-----------|------------|-----------|-----------|-----------|-----------|-----------|
| Price (Rs/Qtl) | 3000-3100 | 2800-2950  | 1500-3075 | 2900-3300 | 1000-3000 | 2500-3600 | 2500-2900 |
| Arrivals (Qtl) | 8750      | 10000      | 350       | 9400      | 12500     | 18000     | 2500      |

#### Onion Prices & Arrivals in Major Mandis as on 3.08.2013

| Mandis         | Lasalgaon | Pimpalgaon | Bhavnagar | Mumbai | Indore    | Bangalore | Belgaum   |
|----------------|-----------|------------|-----------|--------|-----------|-----------|-----------|
| Price (Rs/Qtl) | Closed    | Closed     | 1600-2350 | -      | 1000-2700 | 2500-3200 | 2600-3200 |
| Arrivals (Qtl) | Closed    | Closed     | 150       | -      | 12500     | 14000     | 2500      |