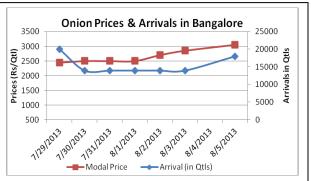

### Onion wholesale Prices & Arrivals in Producing & Consumption Centers

(Source: AGRIWATCH)

## Onion Prices & Arrivals in Major Mandis as on 5.08.2013

| Mandis         | Lasalgaon | Pimpalgaon | Bhavnagar | Mumbai    | Indore    | Bangalore | Belgaum   |
|----------------|-----------|------------|-----------|-----------|-----------|-----------|-----------|
| Price (Rs/Qtl) | 3000-3100 | 2800-2950  | 1500-3075 | 2900-3300 | 1000-3000 | 2500-3600 | 2500-2900 |
| Arrivals (Qtl) | 8750      | 10000      | 350       | 9400      | 12500     | 18000     | 2500      |

#### Onion Prices & Arrivals in Major Mandis as on 3.08.2013

| Mandis         | Lasalgaon | Pimpalgaon | Bhavnagar | Mumbai | Indore    | Bangalore | Belgaum   |
|----------------|-----------|------------|-----------|--------|-----------|-----------|-----------|
| Price (Rs/Qtl) | Closed    | Closed     | 1600-2350 | -      | 1000-2700 | 2500-3200 | 2600-3200 |
| Arrivals (Qtl) | Closed    | Closed     | 150       | -      | 12500     | 14000     | 2500      |

#### **Onion Fundamentals:**

- All India, cumulative arrival of Onion in the month of July is approximately 20 % less than last year during same time.
- In Karnataka, fresh early Kharif crop of onion is expected to start from August end and traders are expecting a loss of 20-25% in yield due to heavy rains. Actual estimate can be made when arrivals start.
- In A.P, onion acreage for kharif season is approximately 27,950 ha. So far 13,110 hectares of area is sown as compared to previous year's 9,912 hectare area. The sown area has increased compared to previous year because of timely arrival of monsoon this year.
- In Bangalore onion is arriving in market from local region and Maharashtra region which are contributing approximately 30% and 70% respectively.