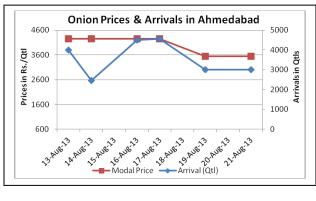

#### **Onion Fundamentals:**

- Government has imposed the minimum export prices (MEP) of onion to \$650 ton per metric ton FOB, so that rising prices in domestic market may come down.
- Maximum arrivals nearly 30000-40000 quintals are coming in Bangalore market as fresh crop from 'Chitradurga' district is arriving in market.
- In Lasalgaon and Pimpalgaon market prices of onion have fallen by Rs 500 to Rs 600/ quintal in last two days. Modal prices are hovering in around Rs 3850/ quintal and 3600/ quintal respectively.
- Retails prices in Delhi have also come down to Rs. 50/kg which has reached to Rs. 60/Kg few days back.

### **Onion wholesale Prices & Arrivals in Producing & Consumption Centers**









(Source: AGRIWATCH)

#### Onion Prices & Arrivals in Major Mandis as on 21.08.2013

| Mandis         | Lasalgaon | Pimpalgaon | Bhavnagar | Mumbai    | Indore | Bangalore | Belgaum   |
|----------------|-----------|------------|-----------|-----------|--------|-----------|-----------|
| Price (Rs/Qtl) | 4000-4200 | 2700-4440  | -         | 3500-4200 | Closed | 3500-4500 | 4000-4700 |
| Arrivals (Qtl) | 6250      | 4625       | -         | 2300      | Closed | 45000     | 3000      |

#### Onion Prices & Arrivals in Major Mandis as on 19.08.2013

| Mandis         | Lasalgaon | Pimpalgaon | Bhavnagar | Mumbai    | Indore    | Bangalore | Belgaum   |
|----------------|-----------|------------|-----------|-----------|-----------|-----------|-----------|
| Price (Rs/Qtl) | 3700-4000 | 3500-