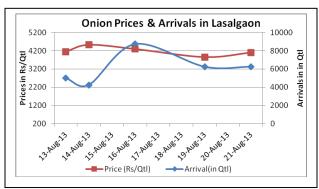

#### **Onion Fundamentals:**

- Government has imposed the minimum export prices (MEP) of onion to \$650 ton per metric ton FOB, so that rising prices in domestic market may come down.
- Maximum arrivals nearly 30000-40000 quintals are coming in Bangalore market as fresh crop from 'Chitradurga' district is arriving in market.
- In Lasalgaon and Pimpalgaon market prices of onion have fallen by Rs 500 to Rs 600/ quintal in last two days. Modal prices are hovering in around Rs 3850/ quintal and 3600/ quintal respectively.
- Retails prices in Delhi have also come down to Rs. 50/kg which has reached to Rs. 60/Kg few days back.

#### Onion Prices & Arrivals in Major Mandis as on 21.08.2013

| Mandis         | Lasalgaon | Pimpalgaon | Bhavnagar | Mumbai    | Indore | Bangalore | Belgaum   |
|----------------|-----------|------------|-----------|-----------|--------|-----------|-----------|
| Price (Rs/Qtl) | 4000-4200 | 2700-4440  | -         | 3500-4200 | Closed | 3500-4500 | 4000-4700 |
| Arrivals (Qtl) | 6250      | 4625       | -         | 2300      | Closed | 45000     | 3000      |

#### Onion Prices & Arrivals in Major Mandis as on 19.08.2013

| Mandis         | Lasalgaon | Pimpalgaon | Bhavnagar | Mumbai    | Indore    | Bangalore | Belgaum   |
|----------------|-----------|------------|-----------|-----------|-----------|-----------|-----------|
| Price (Rs/Qtl) | 3700-4000 | 3500-3700  | -         | 3400-4000 | 1500-3500 | 3500-4200 | 4000-4600 |
| Arrivals (Qtl) | 6250      | 12500      | -         | 6700      | 15000     | 50000     | 2500      |