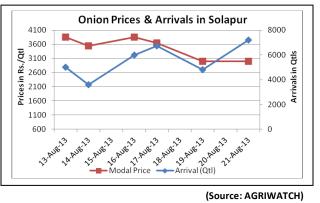

#### **Onion Fundamentals:**

- Government has imposed the minimum export prices (MEP) of onion to \$650 ton per metric ton FOB, so that rising prices in domestic market may come down.
- Maximum arrivals nearly 30000-40000 quintals are coming in Bangalore market as fresh crop from 'Chitradurga' district is arriving in market.
- In Lasalgaon and Pimpalgaon market prices of onion have fallen by Rs 500 to Rs 600/ quintal in last two days. Modal prices are hovering in around Rs 3850/ quintal and 3600/ quintal respectively.
- Retails prices in Delhi have also come down to Rs. 50/kg which has reached to Rs. 60/Kg few days back.

### **Onion wholesale Prices & Arrivals in Producing & Consumption Centers**









(Source: AGRIWATCH)

#### Onion Prices & Arrivals in Major Mandis as on 21.08.2013

| Mandis         | Lasalgaon | Pimpalgaon | Bhavnagar | Mumbai    | Indore | Bangalore | Belgaum   |
|----------------|-----------|------------|-----------|-----------|--------|-----------|-----------|
| Price (Rs/Qtl) | 4000-4200 | 2700-4440  | -         | 3500-4200 | Closed | 3500-4500 | 4000-4700 |
| Arrivals (Qtl) | 6250      | 4625       | -         | 2300      | Closed | 45000     | 3000      |

#### Onion Prices & Arrivals in Major Mandis as on 19.08.2013

| Mandis         | Lasalgaon | Pimpalgaon | Bhavnagar | Mumbai    | Indore    | Bangalore | Belgaum   |
|----------------|-----------|------------|-----------|-----------|-----------|-----------|-----------|
| Price (Rs/Qtl) | 3700-4000 | 3500-37