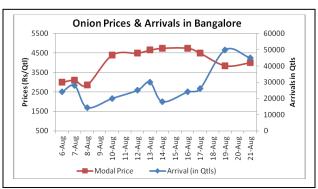

#### **Onion Fundamentals:**

- Government has imposed the minimum export prices (MEP) of onion to \$650 ton per metric ton FOB, so that rising prices in domestic market may come down.
- Maximum arrivals nearly 30000-40000 quintals are coming in Bangalore market as fresh crop from 'Chitradurga' district is arriving in market.
- In Lasalgaon and Pimpalgaon market prices of onion have fallen by Rs 500 to Rs 600/ quintal in last two days. Modal prices are hovering in around Rs 3850/ quintal and 3600/ quintal respectively.
- Retails prices in Delhi have also come down to Rs. 50/kg which has reached to Rs. 60/Kg few days back.

#### Onion Prices & Arrivals in Major Mandis as on 21.08.2013

| Mandis         | Lasalgaon | Pimpalgaon | Bhavnagar | Mumbai    | Indore | Bangalore | Belgaum   |
|----------------|-----------|------------|-----------|-----------|--------|-----------|-----------|
| Price (Rs/Qtl) | 4000-4200 | 2700-4440  | -         | 3500-4200 | Closed | 3500-4500 | 4000-4700 |
| Arrivals (Qtl) | 6250      | 4625       | -         | 2300      | Closed | 45000     | 3000      |

#### Onion Prices & Arrivals in Major Mandis as on 19.08.2013

| Mandis         | Lasalgaon | Pimpalgaon | Bhavnagar | Mumbai    | Indore    | Bangalore | Belgaum   |
|----------------|-----------|------------|-----------|-----------|-----------|-----------|-----------|
| Price (Rs/Qtl) | 3700-4000 | 3500-3700  | -         | 3400-4000 | 1500-3500 | 3500-4200 | 4000-4600 |
| Arrivals (Qtl) | 6250      | 12500      | -         | 6700      | 15000     | 50000     | 2500      |