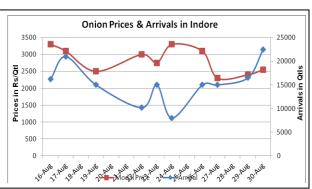

# Onion wholesale Prices & Arrivals in Producing & Consumption Centers

(Source: AGRIWATCH)

### Onion Prices & Arrivals in Major Mandis as on 30.08.2013

| Mandis         | Lasalgaon | Pimpalgaon | Pune      | Niphad | Indore    | Bangalore | Nasik |
|----------------|-----------|------------|-----------|--------|-----------|-----------|-------|
| Price (Rs/Qtl) | 3800-4050 | 3700-3800  | 4200-4400 |        | 1500-3600 | 3500-4000 | 3900  |
| Arrivals (Qtl) | 4500      | 3750       | 4000      |        | 22500     | 28800     | 600   |

#### Onion Prices & Arrivals in Major Mandis as on 29.08.2013

| omon i noco di minuto in major manato ao on Este ole est |           |            |           |        |           |           |       |
|----------------------------------------------------------|-----------|------------|-----------|--------|-----------|-----------|-------|
| Mandis                                                   | Lasalgaon | Pimpalgaon | Pune      | Niphad | Indore    | Bangalore | Nasik |
| Price (Rs/Qtl)                                           | 3100-3500 | Closed     | 3800-4200 | 3400   | 1500-3300 | 3500-4000 | 3650  |
| Arrivals (Qtl)                                           | 6250      | Closed     | 4500      | 500    | 16500     | 27000     | 600   |