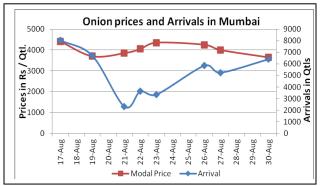

# Onion wholesale Prices & Arrivals in Producing & Consumption Centers

(Source: AGRIWATCH)

# **Daily Onion Report**

31 August, 2013

Onion Prices in major markets - Wholesale vs. Retail as on 30 August 2013

| Centre       | Min. Price | Max. Price | <b>Modal Price</b> | Retail Price |  |
|--------------|------------|------------|--------------------|--------------|--|
| AHMEDABAD    | 3500       | 4000       | 3700               | 4200         |  |
| AMRITSAR     | 3200       | 3700       | 3400               | 5000         |  |
| BANGALORE    | 2600       | 3450       | 3000               | 4000         |  |
| BHOPAL       | 4200       | 4800       | 4500               | 5500         |  |
| BHUBANESHWAR | 4400       | 4600       | 4500               | 4800         |  |
| CHANDIGARH   | 3000       | 3500       | 3250               | 5000         |  |
| CHENNAI      | 4000       | 5000       | 4500               | 6000         |  |
| DELHI        | 3250       | 4000       | 3625               | 5500         |  |
| GUWAHATI     | 4400       | 4800       | 4600               | 6000         |  |
| HYDERABAD    | 2800       | 3500       | 3000               | 4300         |  |
| INDORE       | 1500       | 3600       | 2550               | 4800         |  |
| JAIPUR       | 2900       | 3100       | 3005               | 5200         |  |
| JAMMU        | 4000       | 4400       | 4200               | 5000         |  |
| KOLKATA      | 3625       | 4250       | 3938               | 6000         |  |
| LASALGAON    | 1900       | 4035       | 3600               | 4240         |  |
| LUCKNOW      | 3300       | 4200       | 3800               | 5000         |  |
| MUMBAI       | 3300       | 4000       | 3650               | 5000         |  |
| NASIK        | 3000       | 3600       | 3400               | 4000         |  |
| PATNA        | 4000       | 4300       | 4150               | 5500         |  |
| PIMPALGAON   | 3200       | 4009       | 3800               | 4210         |  |
| PUNE         | 4000       | 4500       | 4300               | 5000         |  |
| RANCHI       | 3400       | 4300       | 4100               | 5000         |  |
| SHIMLA       | 5000       | 5300       | 5200               | 6000         |  |
| SRINAGAR     | 4200       | 4700       | 4500               | 5000         |  |
| SURAT        | 3500       | 4000       | 3800               | 5000         |  |
| TRIVANDRUM   | 4200       | 4800       | 4500               | 5400         |  |