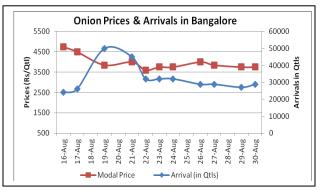

# Onion wholesale Prices & Arrivals in Producing & Consumption Centers

(Source: AGRIWATCH)

### Onion Prices & Arrivals in Major Mandis as on 30.08.2013

| Mandis         | Lasalgaon | Pimpalgaon | Pune      | Niphad | Indore    | Bangalore | Nasik |
|----------------|-----------|------------|-----------|--------|-----------|-----------|-------|
| Price (Rs/Qtl) | 3800-4050 | 3700-3800  | 4200-4400 |        | 1500-3600 | 3500-4000 | 3900  |
| Arrivals (Qtl) | 4500      | 3750       | 4000      |        | 22500     | 28800     | 600   |

#### Onion Prices & Arrivals in Major Mandis as on 29.08.2013

| omon i noco di minuto in major manato ao on Este ole est |           |            |           |        |           |           |       |
|----------------------------------------------------------|-----------|------------|-----------|--------|-----------|-----------|-------|
| Mandis                                                   | Lasalgaon | Pimpalgaon | Pune      | Niphad | Indore    | Bangalore | Nasik |
| Price (Rs/Qtl)                                           | 3100-3500 | Closed     | 3800-4200 | 3400   | 1500-3300 | 3500-4000 | 3650  |
| Arrivals (Qtl)                                           | 6250      | Closed     | 4500      | 500    | 16500     | 27000     | 600   |

# **Daily Onion Report**

31 August, 2013

Onion Prices in major markets - Wholesale vs. Retail as on 30 August 2013

| Centre       | Min. Price | Max. Price | <b>Modal Price</b> | Retail Price |  |
|--------------|------------|------------|--------------------|--------------|--|
| AHMEDABAD    | 3500       | 4000       | 3700               | 4200         |  |
| AMRITSAR     | 3200       | 3700       | 3400               | 5000         |  |
| BANGALORE    | 2600       | 3450       | 3000               | 4000         |  |
| BHOPAL       | 4200       | 4800       | 4500               | 5500         |  |
| BHUBANESHWAR | 4400       | 4600       | 4500               | 4800         |  |
| CHANDIGARH   | 3000       | 3500       | 3250               | 5000         |  |
| CHENNAI      | 4000       | 5000       | 4500               | 6000         |  |
| DELHI        | 3250       | 4000       | 3625               | 5500         |  |
| GUWAHATI     | 4400       | 4800       | 4600               | 6000         |  |
| HYDERABAD    | 2800       | 3500       | 3000               | 4300         |  |
| INDORE       | 1500       | 3600       | 2550               | 4800         |  |
| JAIPUR       | 2900       | 3100       | 3005               | 5200         |  |
| JAMMU        | 4000       | 4400       | 4200               | 5000         |  |
| KOLKATA      | 3625       | 4250       | 3938               | 6000         |  |
| LASALGAON    | 1900       | 4035       | 3600               | 4240         |  |
| LUCKNOW      | 3300       | 4200       | 3800               | 5000         |  |
| MUMBAI       | 3300       | 4000       | 3650               | 5000         |  |
| NASIK        | 3000       | 3600       | 3400               | 4000         |  |
| PATNA        | 4000       | 4300       | 4150               | 5500         |  |
| PIMPALGAON   | 3200       | 4009       | 3800               | 4210         |  |
| PUNE         | 4000       | 4500       | 4300               | 5000         |  |
| RANCHI       | 3400       | 4300       | 4100               | 5000         |  |
| SHIMLA       | 5000       | 5300       | 5200               | 6000         |  |
| SRINAGAR     | 4200       | 4700       | 4500               | 5000         |  |
| SURAT        | 3500       | 4000       | 3800               | 5000         |  |
| TRIVANDRUM   | 4200       | 4800       | 4500               | 5400         |  |