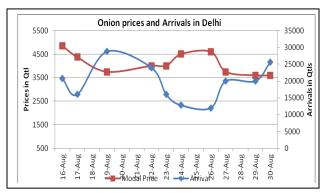

# Onion wholesale Prices & Arrivals in Producing & Consumption Centers

(Source: AGRIWATCH)

### Onion Prices & Arrivals in Major Mandis as on 30.08.2013

| Mandis         | Lasalgaon | Pimpalgaon | Pune      | Niphad | Indore    | Bangalore | Nasik |
|----------------|-----------|------------|-----------|--------|-----------|-----------|-------|
| Price (Rs/Qtl) | 3800-4050 | 3700-3800  | 4200-4400 |        | 1500-3600 | 3500-4000 | 3900  |
| Arrivals (Qtl) | 4500      | 3750       | 4000      |        | 22500     | 28800     | 600   |

#### Onion Prices & Arrivals in Major Mandis as on 29.08.2013

| omon i noco di minuto in major manato ao on Este ole est |           |            |           |        |           |           |       |
|----------------------------------------------------------|-----------|------------|-----------|--------|-----------|-----------|-------|
| Mandis                                                   | Lasalgaon | Pimpalgaon | Pune      | Niphad | Indore    | Bangalore | Nasik |
| Price (Rs/Qtl)                                           | 3100-3500 | Closed     | 3800-4200 | 3400   | 1500-3300 | 3500-4000 | 3650  |
| Arrivals (Qtl)                                           | 6250      | Closed     | 4500      | 500    | 16500     | 27000     | 600   |