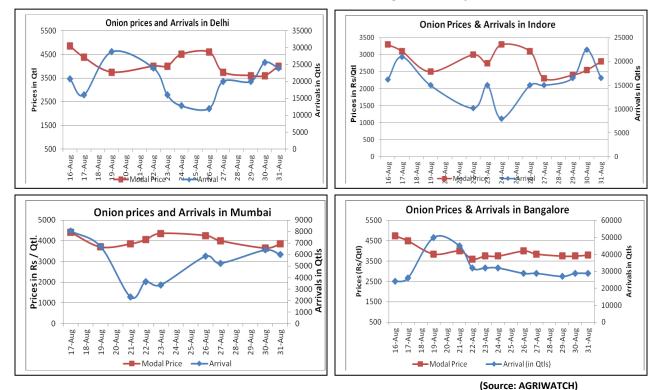

## **Onion wholesale Prices & Arrivals in Producing & Consumption Centers**

### Onion Prices & Arrivals in Major Mandis as on 31.08.2013

| Mandis                                                   | Lasalgaon | Pimpalgaon | Pune   | Niphad | Indore    | Bangalore | Nasik |  |  |
|----------------------------------------------------------|-----------|------------|--------|--------|-----------|-----------|-------|--|--|
| Price (Rs/Qtl)                                           | Closed    | Closed     | Closed | 4000   | 2000-3600 | 3600-4000 | 3750  |  |  |
| Arrivals (Qtl)                                           | Closed    | Closed     | Closed | 1750   | 16500     | 28800     | 600   |  |  |
| Onion Prices & Arrivals in Major Mandis as on 30.08.2013 |           |            |        |        |           |           |       |  |  |
| Mandis                                                   | Lasalgaon | Pimpalgaon | Pune   | Niphad | Indore    | Bangalore | Nasik |  |  |

### 3500-4000 Price (Rs/Qtl) 3800-4050 3700-3800 4200-4400 1500-3600 3900 --Arrivals (Qtl) 4500 3750 4000 --22500 28800 600

(Source: AGRIWATCH)