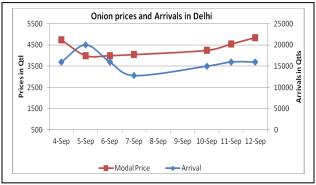

# **Daily Onion Report**

13 September, 2013

Onion Prices in major markets – Wholesale vs. Retail as on 12 September 2013

| Centre       | Min. Price | Max. Price | Modal Price | Retail Price |
|--------------|------------|------------|-------------|--------------|
| ABOHAR       | 3480       | 3860       | 3670        | 6000         |
| AHMEDABAD    | 4250       | 5000       | 4625        | 5200         |
| AMRITSAR     | 3500       | 4000       | 3800        | 6000         |
| BANGALORE    | 2400       | 4300       | 3200        | 4800         |
| BARAUT       | 4500       | 4600       | 4550        | 5000         |
| BHUBANESHWAR | 4600       | 4800       | 4700        | 5100         |
| CHANDIGARH   | 3000       | 3750       | 3375        | 4500         |
| CHENNAI      | 4400       | 5000       | 4700        | 6000         |
| DELHI        | 4375       | 5000       | 4687        | 6000         |
| INDORE       | 2000       | 4200       | 3100        | 4800         |
| KOLKATA      | 4250       | 5500       | 5125        | 6500         |
| GANGATOK     | 3000       | 4000       | 3500        | 4300         |
| GUWAHATI     | 4600       | 4800       | 4700        | 6000         |
| HYDERABAD    | 3200       | 4000       | 3500        | 5000         |
| JAIPUR       | 3600       | 3800       | 3710        | 5800         |
| JAMMU        | 4500       | 5000       | 4800        | 5500         |
| LASALGAON    | 3450       | 4700       | 4450        | 4750         |
| LUCKNOW      | 3400       | 3700       | 3600        | 4800         |
| MUMBAI       | 4200       | 5200       | 4700        | 5500         |
| NASIK        | 3100       | 4550       | 4100        | 4650         |
| PATNA        | 4500       | 5000       | 4750        | 5400         |
| PIMPALGAON   | 3400       | 4750       | 4350        | 4800         |
| PUNE         | 500        | 550        | 530         | 700          |
| RAIPUR       | 4300       | 4800       | 4600        | 5600         |
| RANCHI       | 3780       | 4200       | 4000        | 5000         |
| SHIMLA       | 5000       | 5200       | 5100        | 6000         |
| SRINAGAR     | 4800       | 5200       | 5000        | 5500         |
| SURAT        | 3500       | 4000       | 3800        | 5000         |
| TRIVANDRUM   | 4800       | 5850       | 5000        | 6000         |