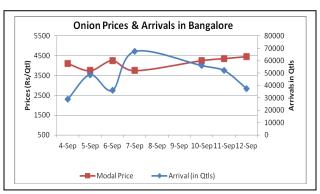

### **Onion Fundamentals:**

- In Bangalore, approximately 50000 quintals of onion is arriving in market from local area. This average arrival of onion has increased from 35000 quintal to 50000 quintals/ day in last three days.
- As per NAFED approximately 29,247MT onion was exported in month of August as compared to previous year export of 156,283 MT during same month.
- In Lasalgaon and Pimpalgaon market of Maharashtra prices have approximately increased by 15% compared to previous week. Prices are hovering in the range of Rs 4400 to Rs 4600/ quintal.
- In retail market, maximum price were seen in Chennai at Rs 6400/ quintal whereas lowest prices were seen in Mumbai at Rs 4500/ quintal.

#### Onion Prices & Arrivals in Major Mandis as on 12.09.2013

| Mandis         | Nashik    | Lasalgaon | Pimpalgaon | Niphad    | Pune      | Indore    | Bangalore |
|----------------|-----------|-----------|------------|-----------|-----------|-----------|-----------|
| Price (Rs/Qtl) | 4400-4800 | 4400-4600 | 3500-5000  | 3600-4700 | 4600-5100 | 2000-4200 | 3500-5400 |
| Arrivals (Qtl) | 300       | 3750      | 5000       | 2500      | 2800      | 9000      | 37500     |

Onion Prices & Arrivals in Major Mandis as on 11.09.2013

| Official frees & Arrivals in Major Manais as on 11.05.2015 |           |           |            |           |           |           |           |
|------------------------------------------------------------|-----------|-----------|------------|-----------|-----------|-----------|-----------|
| Mandis                                                     | Nashik    | Lasalgaon | Pimpalgaon | Niphad    | Pune      | Indore    | Bangalore |
| Price (Rs/Qtl)                                             | 4000-4500 | 4400-4600 | 4400-4700  | 4350-4600 | 4500-4800 | 2000-4300 | 3500-5200 |
| Arrivals (Qtl)                                             | 600       | 2800      | 3170       | 2500      | 3000      | 5000      | 52000     |