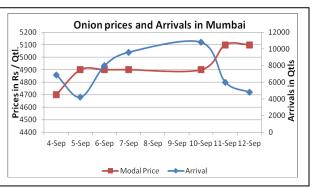

# **Daily Onion Report**

13 September, 2013

Onion Prices in major markets – Wholesale vs. Retail as on 12 September 2013

| Centre       | Min. Price | Max. Price | Modal Price | Retail Price |
|--------------|------------|------------|-------------|--------------|
| ABOHAR       | 3480       | 3860       | 3670        | 6000         |
| AHMEDABAD    | 4250       | 5000       | 4625        | 5200         |
| AMRITSAR     | 3500       | 4000       | 3800        | 6000         |
| BANGALORE    | 2400       | 4300       | 3200        | 4800         |
| BARAUT       | 4500       | 4600       | 4550        | 5000         |
| BHUBANESHWAR | 4600       | 4800       | 4700        | 5100         |
| CHANDIGARH   | 3000       | 3750       | 3375        | 4500         |
| CHENNAI      | 4400       | 5000       | 4700        | 6000         |
| DELHI        | 4375       | 5000       | 4687        | 6000         |
| INDORE       | 2000       | 4200       | 3100        | 4800         |
| KOLKATA      | 4250       | 5500       | 5125        | 6500         |
| GANGATOK     | 3000       | 4000       | 3500        | 4300         |
| GUWAHATI     | 4600       | 4800       | 4700        | 6000         |
| HYDERABAD    | 3200       | 4000       | 3500        | 5000         |
| JAIPUR       | 3600       | 3800       | 3710        | 5800         |
| JAMMU        | 4500       | 5000       | 4800        | 5500         |
| LASALGAON    | 3450       | 4700       | 4450        | 4750         |
| LUCKNOW      | 3400       | 3700       | 3600        | 4800         |
| MUMBAI       | 4200       | 5200       | 4700        | 5500         |
| NASIK        | 3100       | 4550       | 4100        | 4650         |
| PATNA        | 4500       | 5000       | 4750        | 5400         |
| PIMPALGAON   | 3400       | 4750       | 4350        | 4800         |
| PUNE         | 500        | 550        | 530         | 700          |
| RAIPUR       | 4300       | 4800       | 4600        | 5600         |
| RANCHI       | 3780       | 4200       | 4000        | 5000         |
| SHIMLA       | 5000       | 5200       | 5100        | 6000         |
| SRINAGAR     | 4800       | 5200       | 5000        | 5500         |
| SURAT        | 3500       | 4000       | 3800        | 5000         |
| TRIVANDRUM   | 4800       | 5850       | 5000        | 6000         |