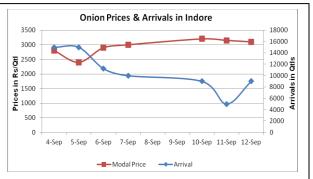

#### Onion Prices & Arrivals in Major Mandis as on 12.09.2013

| Mandis         | Nashik    | Lasalgaon | Pimpalgaon | Niphad    | Pune      | Indore    | Bangalore |
|----------------|-----------|-----------|------------|-----------|-----------|-----------|-----------|
| Price (Rs/Qtl) | 4400-4800 | 4400-4600 | 3500-5000  | 3600-4700 | 4600-5100 | 2000-4200 | 3500-5400 |
| Arrivals (Qtl) | 300       | 3750      | 5000       | 2500      | 2800      | 9000      | 37500     |

Onion Prices & Arrivals in Major Mandis as on 11.09.2013

| Official frees & Arrivals in Major Manais as on 11.05.2015 |           |           |            |           |           |           |           |
|------------------------------------------------------------|-----------|-----------|------------|-----------|-----------|-----------|-----------|
| Mandis                                                     | Nashik    | Lasalgaon | Pimpalgaon | Niphad    | Pune      | Indore    | Bangalore |
| Price (Rs/Qtl)                                             | 4000-4500 | 4400-4600 | 4400-4700  | 4350-4600 | 4500-4800 | 2000-4300 | 3500-5200 |
| Arrivals (Qtl)                                             | 600       | 2800      | 3170       | 2500      | 3000      | 5000      | 52000     |

# **Daily Onion Report**

13 September, 2013

Onion Prices in major markets – Wholesale vs. Retail as on 12 September 2013

| Centre       | Min. Price | Max. Price | Modal Price | Retail Price |
|--------------|------------|------------|-------------|--------------|
| ABOHAR       | 3480       | 3860       | 3670        | 6000         |
| AHMEDABAD    | 4250       | 5000       | 4625        | 5200         |
| AMRITSAR     | 3500       | 4000       | 3800        | 6000         |
| BANGALORE    | 2400       | 4300       | 3200        | 4800         |
| BARAUT       | 4500       | 4600       | 4550        | 5000         |
| BHUBANESHWAR | 4600       | 4800       | 4700        | 5100         |
| CHANDIGARH   | 3000       | 3750       | 3375        | 4500         |
| CHENNAI      | 4400       | 5000       | 4700        | 6000         |
| DELHI        | 4375       | 5000       | 4687        | 6000         |
| INDORE       | 2000       | 4200       | 3100        | 4800         |
| KOLKATA      | 4250       | 5500       | 5125        | 6500         |
| GANGATOK     | 3000       | 4000       | 3500        | 4300         |
| GUWAHATI     | 4600       | 4800       | 4700        | 6000         |
| HYDERABAD    | 3200       | 4000       | 3500        | 5000         |
| JAIPUR       | 3600       | 3800       | 3710        | 5800         |
| JAMMU        | 4500       | 5000       | 4800        | 5500         |
| LASALGAON    | 3450       | 4700       | 4450        | 4750         |
| LUCKNOW      | 3400       | 3700       | 3600        | 4800         |
| MUMBAI       | 4200       | 5200       | 4700        | 5500         |
| NASIK        | 3100       | 4550       | 4100        | 4650         |
| PATNA        | 4500       | 5000       | 4750        | 5400         |
| PIMPALGAON   | 3400       | 4750       | 4350        | 4800         |
| PUNE         | 500        | 550        | 530         | 700          |
| RAIPUR       | 4300       | 4800       | 4600        | 5600         |
| RANCHI       | 3780       | 4200       | 4000        | 5000         |
| SHIMLA       | 5000       | 5200       | 5100        | 6000         |
| SRINAGAR     | 4800       | 5200       | 5000        | 5500         |
| SURAT        | 3500       | 4000       | 3800        | 5000         |
| TRIVANDRUM   | 4800       | 5850       | 5000        | 6000         |