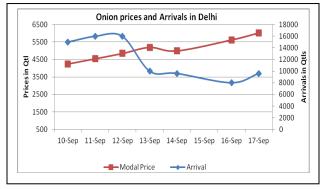

#### **Onion Fundamentals:**

- In Delhi, onion is arriving in market from Maharashtra, Rajasthan, M.P and Haryana. Modal prices have increased to Rs 5200/ quintal from Rs 5825/ quintal in last 4-5 days due to lower arrivals from producing regions.
- In retail market, prices of onion in Delhi market has increased to Rs 7000/ quintal from Rs 6000/ quintal few days back.
- In Bangalore, prices are stable as local crop is arriving in market and prices are hovering in the range of Rs 3500 to 5800/ quintal. According to trade sources, stocked crop is able to fetch maximum price of Rs 5800/ quintal.
- In Lasalgaon, modal prices of onion have increased to Rs 5550/ quintal from Rs 4650/ quintal 4-5 days back. Prices are increasing because of lower arrivals in market.

#### Onion Prices & Arrivals in Major Mandis as on 17.09.2013

| omen i nees a ranvais in major manais as on 1710512015 |           |           |            |               |           |           |               |               |
|--------------------------------------------------------|-----------|-----------|------------|---------------|-----------|-----------|---------------|---------------|
| Mandis                                                 | Nashik    | Lasalgaon | Pimpalgaon | Niphad        | Pune      | Indore    | Bangalore     | Delhi         |
| Price (Rs/Qtl)                                         | 5500-5800 | 5600-5800 | 5700-5800  | 5500-<br>5800 | 5500-6000 | 2500-5500 | 3500-<br>5800 | 5800-<br>6250 |
| Arrivals (Qtl)                                         | 400       | 2800      | 3125       | 2500          | 5000      | 5000      | 60000         | 9600          |

### Onion Prices & Arrivals in Major Mandis as on 16.09.2013

| Mandis         | Nashik    | Lasalgaon | Pimpalgaon | Niphad        | Pune      | Indore    | Bangalore     | Delhi         |
|----------------|-----------|-----------|------------|---------------|-----------|-----------|---------------|---------------|
| Price (Rs/QtI) | 5500-5600 | 5300-5400 | 5400-5600  | 4711-<br>5558 | 5500-5800 | 2500-5500 | 3500-<br>5800 | 5500-<br>5750 |
| Arrivals (Qtl) | 600       | 3000      | 2500       | 1825          | 3370      | 4000      | 40000         | 8000          |