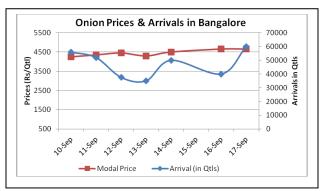

#### **Onion Fundamentals:**

- In Delhi, onion is arriving in market from Maharashtra, Rajasthan, M.P and Haryana. Modal prices have increased to Rs 5200/ quintal from Rs 5825/ quintal in last 4-5 days due to lower arrivals from producing regions.
- In retail market, prices of onion in Delhi market has increased to Rs 7000/ quintal from Rs 6000/ quintal few days back.
- In Bangalore, prices are stable as local crop is arriving in market and prices are hovering in the range of Rs 3500 to 5800/ quintal. According to trade sources, stocked crop is able to fetch maximum price of Rs 5800/ quintal.
- In Lasalgaon, modal prices of onion have increased to Rs 5550/ quintal from Rs 4650/ quintal 4-5 days back. Prices are increasing because of lower arrivals in market.

#### Onion Prices & Arrivals in Major Mandis as on 17.09.2013

| omen i nees a ranvais in major manais as on 1710512015 |           |           |            |               |           |           |               |               |
|--------------------------------------------------------|-----------|-----------|------------|---------------|-----------|-----------|---------------|---------------|
| Mandis                                                 | Nashik    | Lasalgaon | Pimpalgaon | Niphad        | Pune      | Indore    | Bangalore     | Delhi         |
| Price (Rs/Qtl)                                         | 5500-5800 | 5600-5800 | 5700-5800  | 5500-<br>5800 | 5500-6000 | 2500-5500 | 3500-<br>5800 | 5800-<br>6250 |
| Arrivals (Qtl)                                         | 400       | 2800      | 3125       | 2500          | 5000      | 5000      | 60000         | 9600          |

### Onion Prices & Arrivals in Major Mandis as on 16.09.2013

| Mandis         | Nashik    | Lasalgaon | Pimpalgaon | Niphad        | Pune      | Indore    | Bangalore     | Delhi         |
|----------------|-----------|-----------|------------|---------------|-----------|-----------|---------------|---------------|
| Price (Rs/QtI) | 5500-5600 | 5300-5400 | 5400-5600  | 4711-<br>5558 | 5500-5800 | 2500-5500 | 3500-<br>5800 | 5500-<br>5750 |
| Arrivals (Qtl) | 600       | 3000      | 2500       | 1825          | 3370      | 4000      | 40000         | 8000          |