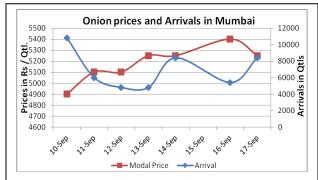

# Onion Prices in major markets - Wholesale vs. Retail as on 17 September 2013

| Centre       | Min. Price | Max. Price | Modal Price | Retail Price |
|--------------|------------|------------|-------------|--------------|
| AHMEDABAD    | 4250       | 5750       | 5000        | 6000         |
| AMRITSAR     | 4300       | 4800       | 4600        | 7000         |
| BANGALORE    | 2600       | 4200       | 3200        | 5000         |
| BHUBANESHWAR | 4400       | 4600       | 4500        | 5000         |
| CHANDIGARH   | 3750       | 4500       | 4125        | 6000         |
| CHENNAI      | 5200       | 5600       | 5400        | 6800         |
| DEHRADUN     | 4600       | 5000       | 4825        | 6000         |
| DELHI        | 5250       | 6000       | 5625        | 7000         |
| GANGATOK     | 3800       | 4800       | 4500        | 6000         |
| GUWAHATI     | 5600       | 5800       | 5700        | 6500         |
| HYDERABAD    | 3500       | 4500       | 4000        | 5200         |
| INDORE       | 2500       | 5500       | 3700        | 5000         |
| JAIPUR       | 4100       | 4300       | 4210        | 6500         |
| JAMMU        | 5000       | 5500       | 5200        | 5800         |
| LASALGAON    | 4400       | 4900       | 4510        | 4800         |
| LUCKNOW      | 3800       | 4800       | 4300        | 5200         |
| MUMBAI       | 5000       | 5500       | 5250        | 5600         |
| NASIK        | 4600       | 5200       | 4610        | 4900         |
| PATNA        | 5800       | 6200       | 6000        | 7000         |
| PIMPALGAON   | 4500       | 5000       | 4610        | 4900         |
| PUNE         | 5200       | 5500       | 5300        | 6000         |
| RAIPUR       | 4700       | 5000       | 4800        | 6000         |
| RANCHI       | 5000       | 5500       | 5300        | 6000         |
| SHIMLA       | 6000       | 6400       | 6200        | 7000         |
| SRINAGAR     | 5000       | 5300       | 5200        | 6000         |
| SURAT        | 5500       | 6000       | 5800        | 7000         |