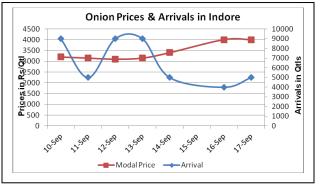

#### Onion Prices & Arrivals in Major Mandis as on 17.09.2013

| omen i nees a ranvais in major manais as on 1710512015 |           |           |            |               |           |           |               |               |
|--------------------------------------------------------|-----------|-----------|------------|---------------|-----------|-----------|---------------|---------------|
| Mandis                                                 | Nashik    | Lasalgaon | Pimpalgaon | Niphad        | Pune      | Indore    | Bangalore     | Delhi         |
| Price (Rs/Qtl)                                         | 5500-5800 | 5600-5800 | 5700-5800  | 5500-<br>5800 | 5500-6000 | 2500-5500 | 3500-<br>5800 | 5800-<br>6250 |
| Arrivals (Qtl)                                         | 400       | 2800      | 3125       | 2500          | 5000      | 5000      | 60000         | 9600          |

### Onion Prices & Arrivals in Major Mandis as on 16.09.2013

| Mandis         | Nashik    | Lasalgaon | Pimpalgaon | Niphad        | Pune      | Indore    | Bangalore     | Delhi         |
|----------------|-----------|-----------|------------|---------------|-----------|-----------|---------------|---------------|
| Price (Rs/QtI) | 5500-5600 | 5300-5400 | 5400-5600  | 4711-<br>5558 | 5500-5800 | 2500-5500 | 3500-<br>5800 | 5500-<br>5750 |
| Arrivals (Qtl) | 600       | 3000      | 2500       | 1825          | 3370      | 4000      | 40000         | 8000          |

# Onion Prices in major markets - Wholesale vs. Retail as on 17 September 2013

| Centre       | Min. Price | Max. Price | Modal Price | Retail Price |
|--------------|------------|------------|-------------|--------------|
| AHMEDABAD    | 4250       | 5750       | 5000        | 6000         |
| AMRITSAR     | 4300       | 4800       | 4600        | 7000         |
| BANGALORE    | 2600       | 4200       | 3200        | 5000         |
| BHUBANESHWAR | 4400       | 4600       | 4500        | 5000         |
| CHANDIGARH   | 3750       | 4500       | 4125        | 6000         |
| CHENNAI      | 5200       | 5600       | 5400        | 6800         |
| DEHRADUN     | 4600       | 5000       | 4825        | 6000         |
| DELHI        | 5250       | 6000       | 5625        | 7000         |
| GANGATOK     | 3800       | 4800       | 4500        | 6000         |
| GUWAHATI     | 5600       | 5800       | 5700        | 6500         |
| HYDERABAD    | 3500       | 4500       | 4000        | 5200         |
| INDORE       | 2500       | 5500       | 3700        | 5000         |
| JAIPUR       | 4100       | 4300       | 4210        | 6500         |
| JAMMU        | 5000       | 5500       | 5200        | 5800         |
| LASALGAON    | 4400       | 4900       | 4510        | 4800         |
| LUCKNOW      | 3800       | 4800       | 4300        | 5200         |
| MUMBAI       | 5000       | 5500       | 5250        | 5600         |
| NASIK        | 4600       | 5200       | 4610        | 4900         |
| PATNA        | 5800       | 6200       | 6000        | 7000         |
| PIMPALGAON   | 4500       | 5000       | 4610        | 4900         |
| PUNE         | 5200       | 5500       | 5300        | 6000         |
| RAIPUR       | 4700       | 5000       | 4800        | 6000         |
| RANCHI       | 5000       | 5500       | 5300        | 6000         |
| SHIMLA       | 6000       | 6400       | 6200        | 7000         |
| SRINAGAR     | 5000       | 5300       | 5200        | 6000         |
| SURAT        | 5500       | 6000       | 5800        | 7000         |