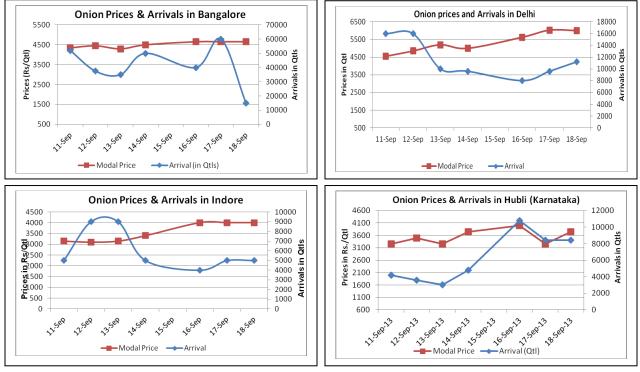

### **Onion Fundamentals:**

- In Delhi, onion is arriving in market from Maharashtra, Rajasthan, M.P and Haryana. Modal prices have increased to Rs 5200/ quintal from Rs 5825/ quintal in last 4-5 days due to lower arrivals from producing regions.
- In retail market, prices of onion in Delhi market has increased to Rs 7000/ quintal from Rs 6000/ quintal few days back.
- In Bangalore, prices are stable as local crop is arriving in market and prices are hovering in the range of Rs 3500 to 5800/ quintal. Arrivals have fallen sharply due to lower arrival on the occasion of Ganesh Visharjan.
- In Lasalgaon and Pimpalgaon markets were closed on Wednesday due to Ganesh Visharjan. Prices are hovering in the range of Rs 5600 to Rs 5800/ quintal and expected to decrease marginally ahead.

### **Onion wholesale Prices & Arrivals in Producing & Consumption Centers**

(Source: AGRIWATCH)