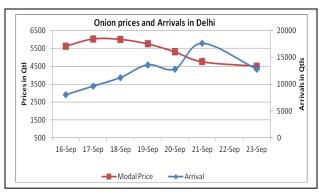

## Onion wholesale Prices & Arrivals in Producing & Consumption Centers

(Source: AGRIWATCH)

### Onion Prices & Arrivals in Major Mandis as on 23.09.2013

| Mandis         | Nashik    | Lasalgaon | Pimpalgaon | Niphad    | Pune      | Indore    | Delhi     | Bangalore |
|----------------|-----------|-----------|------------|-----------|-----------|-----------|-----------|-----------|
| Price (Rs/QtI) | 4500-4800 | 4300-4500 | 4100-4500  | 4600-4800 | 4000-5000 | 2000-4000 | 4000-5000 | 2000-3500 |
| Arrivals (Qtl) | 600       | 1425      | 2500       | 1250      | 4500      | 7500      | 12800     | 75000     |

### Onion Prices & Arrivals in Major Mandis as on 21.09.2013

| Mandis         | Nashik   | Lasalgaon | Pimpalgaon | Niphad    | Pune   | Indore    | Delhi     | Bangalore |
|----------------|----------|-----------|------------|-----------|--------|-----------|-----------|-----------|
| Price (Rs/Qtl) | 4800-500 | Closed    | Closed     | 4400-4700 | Closed | 2500-4500 | 4500-5000 | 2000-4000 |
| Arrivals (Qtl) | 600      | Closed    | Closed     | 1500      | Closed | 7500      | 17600     | 60000     |