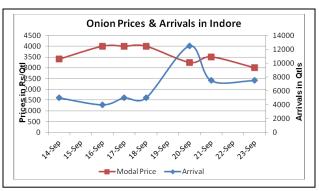

## Onion wholesale Prices & Arrivals in Producing & Consumption Centers

(Source: AGRIWATCH)

### Onion Prices & Arrivals in Major Mandis as on 23.09.2013

| Mandis         | Nashik    | Lasalgaon | Pimpalgaon | Niphad    | Pune      | Indore    | Delhi     | Bangalore |
|----------------|-----------|-----------|------------|-----------|-----------|-----------|-----------|-----------|
| Price (Rs/QtI) | 4500-4800 | 4300-4500 | 4100-4500  | 4600-4800 | 4000-5000 | 2000-4000 | 4000-5000 | 2000-3500 |
| Arrivals (Qtl) | 600       | 1425      | 2500       | 1250      | 4500      | 7500      | 12800     | 75000     |

### Onion Prices & Arrivals in Major Mandis as on 21.09.2013

| Mandis         | Nashik   | Lasalgaon | Pimpalgaon | Niphad    | Pune   | Indore    | Delhi     | Bangalore |
|----------------|----------|-----------|------------|-----------|--------|-----------|-----------|-----------|
| Price (Rs/Qtl) | 4800-500 | Closed    | Closed     | 4400-4700 | Closed | 2500-4500 | 4500-5000 | 2000-4000 |
| Arrivals (Qtl) | 600      | Closed    | Closed     | 1500      | Closed | 7500      | 17600     | 60000     |