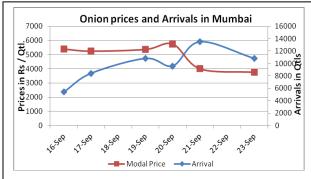

## Onion wholesale Prices & Arrivals in Producing & Consumption Centers

(Source: AGRIWATCH)

# Onion Prices in major markets - Wholesale vs. Retail as on 23 September 2013

| Centre     | Min. Price | Max. Price | Model Price | Retail Price |
|------------|------------|------------|-------------|--------------|
| AHMEDABAD  | 2500       | 5000       | 3700        | 5300         |
| BANGALORE  | 1800       | 3400       | 2800        | 4000         |
| BHOPAL     | 4600       | 5000       | 4800        | 6000         |
| CHANDIGARH | 4625       | 4875       | 4750        | 7000         |
| CHENNAI    | 5600       | 6000       | 5800        | 7000         |
| DELHI      | 3857       | 4750       | 4303        | 6000         |
| GANGATOK   | 3800       | 4800       | 4500        | 6000         |
| GUWAHATI   | 5600       | 5800       | 5700        | 7000         |
| INDORE     | 2000       | 4000       | 3000        | 5200         |
| JAIPUR     | 4000       | 5000       | 4555        | 6000         |
| JAMMU      | 4000       | 5000       | 4500        | 6000         |
| KOLKATA    | 4000       | 5000       | 4500        | 6000         |
| LASALGAON  | 3800       | 4200       | 4020        | 4600         |
| LUCKNOW    | 4300       | 5400       | 5000        | 6000         |
| MUMBAI     | 3000       | 5000       | 4000        | 6000         |
| NAGPUR     | 3300       | 5500       | 4400        | 8000         |
| NASIK      | 4200       | 4800       | 4510        | 5000         |
| PATNA      | 4800       | 5200       | 5000        | 6500         |
| PIMPALGAON | 4200       | 4800       | 4510        | 5200         |
| PUNE       | 4000       | 4500       | 4300        | 5000         |
| RANCHI     | 4900       | 5200       | 5000        | 6000         |
| SRINAGAR   | 5800       | 6500       | 6400        | 7000         |
| SURAT      | 5500       | 6000       | 5800        | 8000         |
| TRIVANDRUM | 4800       | 5500       | 5000        | 6000         |