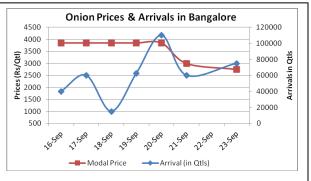

## Onion wholesale Prices & Arrivals in Producing & Consumption Centers

(Source: AGRIWATCH)

### Onion Prices & Arrivals in Major Mandis as on 23.09.2013

| Mandis         | Nashik    | Lasalgaon | Pimpalgaon | Niphad    | Pune      | Indore    | Delhi     | Bangalore |
|----------------|-----------|-----------|------------|-----------|-----------|-----------|-----------|-----------|
| Price (Rs/QtI) | 4500-4800 | 4300-4500 | 4100-4500  | 4600-4800 | 4000-5000 | 2000-4000 | 4000-5000 | 2000-3500 |
| Arrivals (Qtl) | 600       | 1425      | 2500       | 1250      | 4500      | 7500      | 12800     | 75000     |

### Onion Prices & Arrivals in Major Mandis as on 21.09.2013

| Mandis         | Nashik   | Lasalgaon | Pimpalgaon | Niphad    | Pune   | Indore    | Delhi     | Bangalore |
|----------------|----------|-----------|------------|-----------|--------|-----------|-----------|-----------|
| Price (Rs/Qtl) | 4800-500 | Closed    | Closed     | 4400-4700 | Closed | 2500-4500 | 4500-5000 | 2000-4000 |
| Arrivals (Qtl) | 600      | Closed    | Closed     | 1500      | Closed | 7500      | 17600     | 60000     |

# Onion Prices in major markets - Wholesale vs. Retail as on 23 September 2013

| Centre     | Min. Price | Max. Price | Model Price | Retail Price |
|------------|------------|------------|-------------|--------------|
| AHMEDABAD  | 2500       | 5000       | 3700        | 5300         |
| BANGALORE  | 1800       | 3400       | 2800        | 4000         |
| BHOPAL     | 4600       | 5000       | 4800        | 6000         |
| CHANDIGARH | 4625       | 4875       | 4750        | 7000         |
| CHENNAI    | 5600       | 6000       | 5800        | 7000         |
| DELHI      | 3857       | 4750       | 4303        | 6000         |
| GANGATOK   | 3800       | 4800       | 4500        | 6000         |
| GUWAHATI   | 5600       | 5800       | 5700        | 7000         |
| INDORE     | 2000       | 4000       | 3000        | 5200         |
| JAIPUR     | 4000       | 5000       | 4555        | 6000         |
| JAMMU      | 4000       | 5000       | 4500        | 6000         |
| KOLKATA    | 4000       | 5000       | 4500        | 6000         |
| LASALGAON  | 3800       | 4200       | 4020        | 4600         |
| LUCKNOW    | 4300       | 5400       | 5000        | 6000         |
| MUMBAI     | 3000       | 5000       | 4000        | 6000         |
| NAGPUR     | 3300       | 5500       | 4400        | 8000         |
| NASIK      | 4200       | 4800       | 4510        | 5000         |
| PATNA      | 4800       | 5200       | 5000        | 6500         |
| PIMPALGAON | 4200       | 4800       | 4510        | 5200         |
| PUNE       | 4000       | 4500       | 4300        | 5000         |
| RANCHI     | 4900       | 5200       | 5000        | 6000         |
| SRINAGAR   | 5800       | 6500       | 6400        | 7000         |
| SURAT      | 5500       | 6000       | 5800        | 8000         |
| TRIVANDRUM | 4800       | 5500       | 5000        | 6000         |