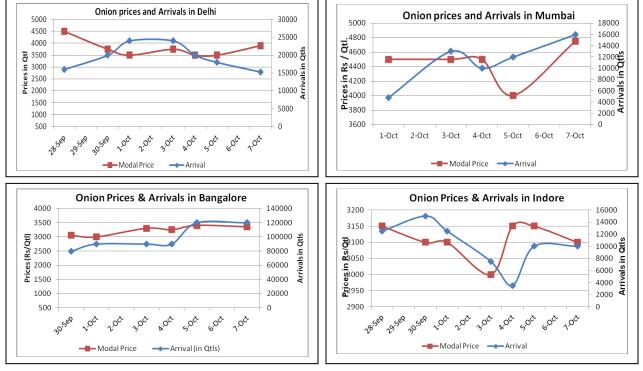

### **Onion Fundamentals:**

- In Delhi, onion from Pakistan and small onion from Rajasthan is trading at Rs 2250/ quintal. Onion from Maharashtra is able to fetch maximum price of Rs 3600-Rs 3900/ quintal.
- In Maharashtra Kharif sowing is completed with sown area of 72000 hectares compared to previous year sown area of 46000 during kharif season.
- On a month on month basis, arrivals have increased approximately by 9% compared to previous month. This increase in arrivals was due to continuous supply of fresh onion from Karnataka and Andhra Pradesh.
- In Bangalore average arrivals are approximately 90,000 quintals from last 3-4 days. Prices are hovering in the range of Rs 3000 to Rs 3500/ quintal.

## Onion wholesale Prices & Arrivals in Producing & Consumption Centers

#### (Source: AGRIWATCH)

| Onion Prices &    | & Arrivals in I | Major Mandi | s as on 7.10.2 | 013       | _       |     |          |             |           |
|-------------------|-----------------|-------------|----------------|-----------|---------|-----|----------|-------------|-----------|
| Mandis            | Nashik          | Lasalgaon   | Pimpalgaon     | Niphad    | Pune    | 9   | Indore   | Delhi       | Bangalore |
| Price (Rs/Qtl)    | 3500-4500       | 4300-4500   | 4200-4500      | 4200-4600 | 3000-45 | 500 | 2000-420 | 0 3800-4000 | 3000-3700 |
| Arrivals (Qtl)    | 400             | 1400        | 1500           | 1000      | 3000    | )   | 10000    | 15300       | 120000    |
| Onion Prices &    | & Arrivals in I | Major Mandi | s as on 5.10.2 | 013       |         |     |          | -           |           |
| Mandis            | Nashik          | Lasalgaon   | Pimpalgaon     | Niphad    | Pune    |     | ndore    | Delhi       | Bangalore |
| Price<br>(Rs/Qtl) | 3500-4000       | Closed      | Closed         | Closed    | Closed  | 20  | 00-4300  | 3000-4000   | 3000-3800 |
| Arrivals (Qtl)    | 1200            | Closed      | Closed         | Closed    | Closed  |     | 10000    | 18000       | 120000    |