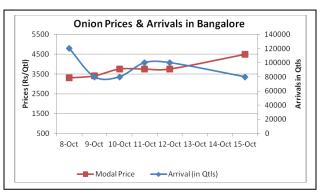

## Onion wholesale Prices & Arrivals in Producing & Consumption Centers

(Source: AGRIWATCH)

#### **Onion Fundamentals:**

- In Bangalore, average arrivals are approximately 90000 quintals from last 3-4 days. Modal Prices are hovering in the range of Rs 3750-4500/ quintal.
- In Lasalgaon and Pimpalgaon market prices of onion are hovering in the range of Rs 3500-Rs 5100/ quintal. Fresh onion is also arriving in few districts of Maharashtra with low quantity and expected to increase in next coming days.
- In Delhi, imported onion from Pakistan is trading at Rs 4400/ quintal and premium quality of fresh onion from Maharashtra and Karnataka is trading at Rs 4750 and Rs 4600/ quintal.
- Kharif onion sowing is almost completed and it is estimated is to be higher in all major producing states like Maharashtra, Karnataka and Andhra Pradesh.