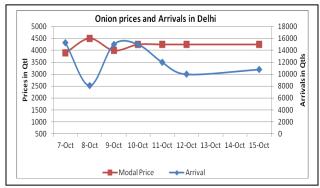

## Onion wholesale Prices & Arrivals in Producing & Consumption Centers

(Source: AGRIWATCH)

#### **Onion Fundamentals:**

- In Bangalore, average arrivals are approximately 90000 quintals from last 3-4 days. Modal Prices are hovering in the range of Rs 3750-4500/ quintal.
- In Lasalgaon and Pimpalgaon market prices of onion are hovering in the range of Rs 3500-Rs 5100/ quintal. Fresh onion is also arriving in few districts of Maharashtra with low quantity and expected to increase in next coming days.
- In Delhi, imported onion from Pakistan is trading at Rs 4400/ quintal and premium quality of fresh onion from Maharashtra and Karnataka is trading at Rs 4750 and Rs 4600/ quintal.
- Kharif onion sowing is almost completed and it is estimated is to be higher in all major producing states like Maharashtra, Karnataka and Andhra Pradesh.