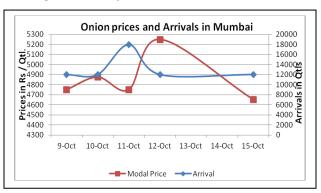

## Onion wholesale Prices & Arrivals in Producing & Consumption Centers

(Source: AGRIWATCH)