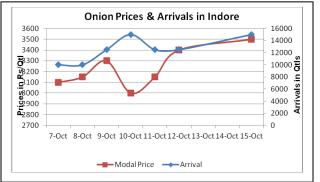

## Onion wholesale Prices & Arrivals in Producing & Consumption Centers

(Source: AGRIWATCH)