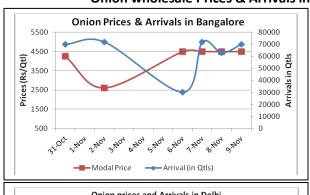

**Onion wholesale Prices & Arrivals in Producing & Consumption Centers** 

(Source: AGRIWATCH)

## Onion Prices & Arrivals in Major Mandis as on 09.11.2013

| Mandis            | Nashik | Lasalgaon | Pimpalgaon | Niphad | Pune   | Indore    | Delhi     | Bangalore |
|-------------------|--------|-----------|------------|--------|--------|-----------|-----------|-----------|
| Price<br>(Rs/QtI) | Closed | Closed    | Closed     | Closed | Closed | 2000-5000 | 3500-5000 | 4000-5000 |
| Arrivals (Qtl)    | -      | -         | -          | -      | -      | 30000     | 30600     | 70000     |

Onion Prices & Arrivals in Major Mandis as on 08.11.2013

| Mandis            | Nashik | Lasalgaon | Pimpalgaon | Niphad | Pune      | Indore    | Delhi     | Bangalore |
|-------------------|--------|-----------|------------|--------|-----------|-----------|-----------|-----------|
| Price<br>(Rs/QtI) | Closed | 5000-5300 | 4000-4900  | Closed | 4000-5500 | 2000-5000 | 3500-5000 | 4000-5000 |
| Arrivals (Qtl)    | Closed | 1600      | 2560       | Closed | 7000      | 20000     | 21600     | 63000     |