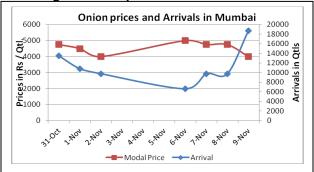

**Onion wholesale Prices & Arrivals in Producing & Consumption Centers** 

(Source: AGRIWATCH)

## Onion Prices in major markets – Wholesale vs. Retail as on 09 Nov 2013

| Centre       | Min. Price | Max. Price | Modal Price | Retail Price |
|--------------|------------|------------|-------------|--------------|
| AHMEDABAD    | 2000       | 5000       | 3500        | 5200         |
| AMRITSAR     | 3400       | 4200       | 4000        | 6000         |
| BANGALORE    | 4000       | 4800       | 4400        | 5500         |
| BARAUT       | 4300       | 4400       | 4350        | 4800         |
| BHUBANESHWAR | 4000       | 4500       | 4250        | 5500         |
| CHANDIGARH   | 2200       | 2800       | 2500        | 5000         |
| CHENNAI      | 3000       | 4500       | 4000        | 5000         |
| DELHI        | 3875       | 5500       | 4687        | 6000         |
| GUWAHATI     | 5500       | 5700       | 5600        | 6500         |
| HYDERABAD    | 1800       | 2500       | 2000        | 3500         |
| INDORE       | 2000       | 5000       | 3500        | 4200         |
| JAIPUR       | 4600       | 5100       | 4860        | 6200         |
| JAMMU        | 4200       | 5000       | 4800        | 6000         |
| KOLKATA      | 4200       | 4300       | 4250        | 5800         |
| LASALGAON    | 2000       | 5500       | 4900        | 5700         |
| LUCKNOW      | 4000       | 4500       | 4250        | 5000         |
| MUMBAI       | 4100       | 5500       | 4800        | 6000         |
| NASIK        | 3000       | 3600       | 3310        | 3800         |
| PATNA        | 5200       | 5400       | 5300        | 6500         |
| PIMPALGAON   | 2600       | 4900       | 4200        | 5100         |
| PUNE         | 3000       | 5000       | 4000        | 5200         |
| RANCHI       | 3100       | 4550       | 4180        | 5000         |
| SHIMLA       | 7000       | 7200       | 7100        | 8000         |
| SRINAGAR     | 4700       | 5300       | 5000        | 5500         |
| SURAT        | 5500       | 6000       | 5800        | 7000         |
| TRIVANDRUM   | 6000       | 7000       | 6500        | 8000         |