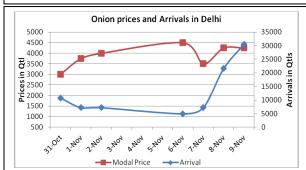

## **Onion Fundamentals:**

- In Delhi, onion wholesale prices are hovering in the range of Rs 3500-5000/ quintal whereas retail prices
  are hovering in the range of Rs 6000/ quintal. Arrivals has increased in Delhi market as compared to
  previous days and expected that arrivals will increase continuously in coming days.
- In Delhi, new crop is arriving in market from Rajasthan, Haryana, Maharashtra and Karnataka. New crop price are hovering in the range of Rs 5000- 5370/ quintal. Small onion from Rajasthan and Karnataka is trading at Rs 2500- Rs 3500/ quintal.
- In Maharashtra, average late kharif area is approximately 94015 hectares approximately 85-90% of late kharif sowing is completed in major growing districts. Nursery preparation for Rabi has started in few places and expected to pick up pace in next coming days.
- In Maharashtra, yield for late kharif crop is expected to be much higher than kharif crop based on current weather conditions. Arrivals of kharif crop are slowly picking up pace and it is assumed that 10-15 % of kharif crop has been damaged.

**Onion wholesale Prices & Arrivals in Producing & Consumption Centers** 

(Source: AGRIWATCH)

## Onion Prices in major markets – Wholesale vs. Retail as on 09 Nov 2013

| Centre       | Min. Price | Max. Price | Modal Price | Retail Price |
|--------------|------------|------------|-------------|--------------|
| AHMEDABAD    | 2000       | 5000       | 3500        | 5200         |
| AMRITSAR     | 3400       | 4200       | 4000        | 6000         |
| BANGALORE    | 4000       | 4800       | 4400        | 5500         |
| BARAUT       | 4300       | 4400       | 4350        | 4800         |
| BHUBANESHWAR | 4000       | 4500       | 4250        | 5500         |
| CHANDIGARH   | 2200       | 2800       | 2500        | 5000         |
| CHENNAI      | 3000       | 4500       | 4000        | 5000         |
| DELHI        | 3875       | 5500       | 4687        | 6000         |
| GUWAHATI     | 5500       | 5700       | 5600        | 6500         |
| HYDERABAD    | 1800       | 2500       | 2000        | 3500         |
| INDORE       | 2000       | 5000       | 3500        | 4200         |
| JAIPUR       | 4600       | 5100       | 4860        | 6200         |
| JAMMU        | 4200       | 5000       | 4800        | 6000         |
| KOLKATA      | 4200       | 4300       | 4250        | 5800         |
| LASALGAON    | 2000       | 5500       | 4900        | 5700         |
| LUCKNOW      | 4000       | 4500       | 4250        | 5000         |
| MUMBAI       | 4100       | 5500       | 4800        | 6000         |
| NASIK        | 3000       | 3600       | 3310        | 3800         |
| PATNA        | 5200       | 5400       | 5300        | 6500         |
| PIMPALGAON   | 2600       | 4900       | 4200        | 5100         |
| PUNE         | 3000       | 5000       | 4000        | 5200         |
| RANCHI       | 3100       | 4550       | 4180        | 5000         |
| SHIMLA       | 7000       | 7200       | 7100        | 8000         |
| SRINAGAR     | 4700       | 5300       | 5000        | 5500         |
| SURAT        | 5500       | 6000       | 5800        | 7000         |
| TRIVANDRUM   | 6000       | 7000       | 6500        | 8000         |