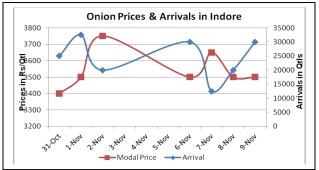

**Onion wholesale Prices & Arrivals in Producing & Consumption Centers** 

(Source: AGRIWATCH)

## Onion Prices & Arrivals in Major Mandis as on 09.11.2013

| Mandis            | Nashik | Lasalgaon | Pimpalgaon | Niphad | Pune   | Indore    | Delhi     | Bangalore |
|-------------------|--------|-----------|------------|--------|--------|-----------|-----------|-----------|
| Price<br>(Rs/QtI) | Closed | Closed    | Closed     | Closed | Closed | 2000-5000 | 3500-5000 | 4000-5000 |
| Arrivals (Qtl)    | -      | -         | -          | -      | -      | 30000     | 30600     | 70000     |

Onion Prices & Arrivals in Major Mandis as on 08.11.2013

| Mandis            | Nashik | Lasalgaon | Pimpalgaon | Niphad | Pune      | Indore    | Delhi     | Bangalore |
|-------------------|--------|-----------|------------|--------|-----------|-----------|-----------|-----------|
| Price<br>(Rs/QtI) | Closed | 5000-5300 | 4000-4900  | Closed | 4000-5500 | 2000-5000 | 3500-5000 | 4000-5000 |
| Arrivals (Qtl)    | Closed | 1600      | 2560       | Closed | 7000      | 20000     | 21600     | 63000     |