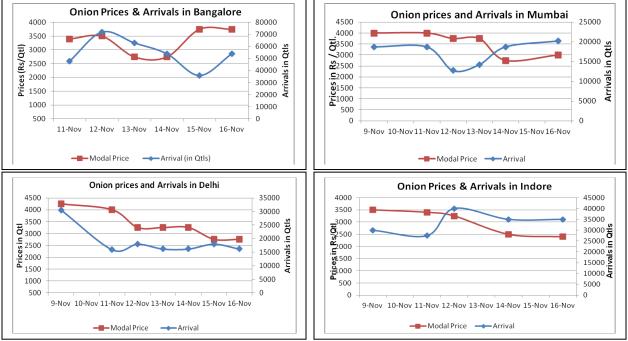

### **Onion Fundamentals:**

- In Delhi, modal onion prices have fallen to Rs 2900/ quintal from Rs3500/ quintal in last 3-4 days. It is expected that prices may fall further due to increase in arrivals.
- In Bangalore, modal prices have fallen to Rs 3200/ quintal from Rs 3900/ quintal and average arrivals are approximately 60000 quintals from last 4-5 days.
- In Maharashtra, maximum arrivals are coming from Ahmednagar and Solapur districts. On a daily basis approximately 15000 quintals and 40000 quintals respectively arriving in market.
- In Delhi Azadpur mandi, onion from Pakistan is trading at Rs 3875-Rs 4500/ quintal.
- In Lasalgaon, modal prices have fallen to Rs 34400/ quintal from Rs 4675/ quintal compared to previous week. This decrease in prices is due to higher arrivals.

## **Onion wholesale Prices & Arrivals in Producing & Consumption Centers**

(Source: AGRIWATCH)