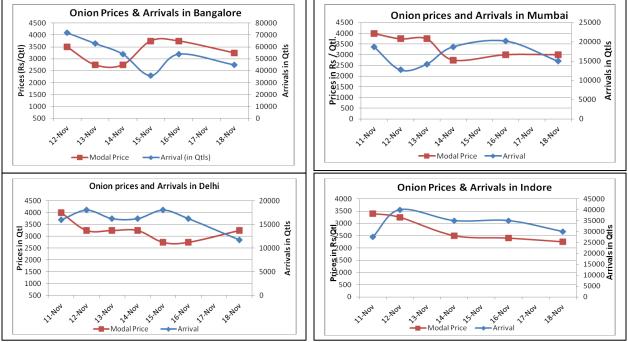

### **Onion Fundamentals:**

- In Lasalgaon and Pimpalgaon market, modal price of onion are hovering in the range of Rs 2300 and Rs 2750/ quintal.
- In Maharashtra, maximum arrivals are coming from Ahmednagar and Solapur districts. On a daily basis approximately 15000 quintals and 40000 quintals respectively arriving in market.
- In Delhi, modal onion prices have fallen to Rs 2900/ quintal from Rs3200/ quintal in last 5-6 days. It is expected that prices may fall further due to increase in arrivals.
- In Delhi Azadpur mandi, onion from Pakistan is trading at Rs 4200-Rs 4500/ quintal.
- In Bangalore prices have fallen by approximately 15% compared to previous week. This decrease in prices is due to higher arrivals which have increased by 30% in last one week.

## Onion wholesale Prices & Arrivals in Producing & Consumption Centers

(Source: AGRIWATCH)

Onion Prices & Arrivals in Major Mandis as on 18.11.2013

| Mandis                                                    | Nashik    | Lasalgaon | Pimpalgaon | Niphad    | Pune      | Indore    | Delhi     | Bangalore |  |
|-----------------------------------------------------------|-----------|-----------|------------|-----------|-----------|-----------|-----------|-----------|--|
| Price<br>(Rs/Qtl)                                         | 2000-3000 | 2000-2600 | 2500-3000  | 1800-2200 | 3000-3800 | 1000-3500 | 2500-4000 | 3000-3500 |  |
| Arrivals (Qtl)                                            | 1800      | 12000     | 25000      | 300       | 7000      | 30000     | 11700     | 45000     |  |
| Onion Drisos 9. Arrivals in Major Mandis as on 16.11.2012 |           |           |            |           |           |           |           |           |  |

### Onion Prices & Arrivals in Major Mandis as on 16.11.2013 Mandis Nashik Lasalgaon Pimpalgaon Niphad Pune Indore Delhi Bangalore Price 1000-3000 2000-3500 3500-4000 Closed Closed Closed 1500-3300 (Rs/Qtl) 2000 Arrivals (Qtl) Closed Closed \_ Closed 35000 16200 54000