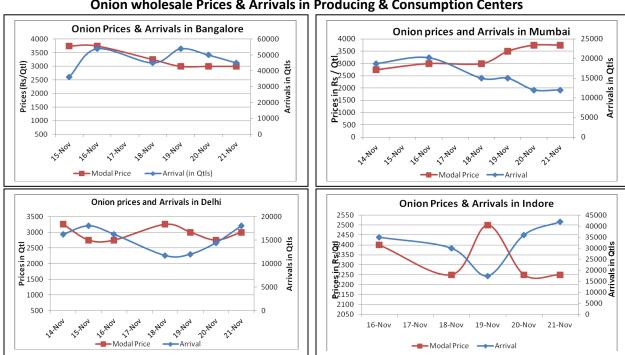

## Onion wholesale Prices & Arrivals in Producing & Consumption Centers

#### Onion Prices & Arrivals in Major Mandis as on 21.11.2013

| Mandis            | Nashik    | Lasalgaon | Pimpalgaon | Niphad    | Pune      | Indore    | Delhi     | Bangalore |
|-------------------|-----------|-----------|------------|-----------|-----------|-----------|-----------|-----------|
| Price<br>(Rs/Qtl) | 2800-3500 | 3000-3300 | 2500-3000  | 2200-3200 | 2500-3700 | 1500-3000 | 2000-4000 | 2500-3500 |
| Arrivals (Qtl)    | 1000      | 8000      | 25000      | 1000      | 7500      | 42000     | 18000     | 45000     |

#### Onion Prices & Arrivals in Major Mandis as on 20.11.2013

| Cilion Friedd Grantado III major manaio do Cir Edizzado |           |           |            |           |           |           |           |           |
|---------------------------------------------------------|-----------|-----------|------------|-----------|-----------|-----------|-----------|-----------|
| Mandis                                                  | Nashik    | Lasalgaon | Pimpalgaon | Niphad    | Pune      | Indore    | Delhi     | Bangalore |
| Price (Rs/Qtl)                                          | 2500-3200 | 3000-3200 | 2500-3500  | 2200-3200 | 2500-3500 | 1500-3000 | 2000-3500 | 2500-3500 |
| Arrivals (Qtl)                                          | 1600      | 15000     | 18750      | 625       | 7850      | 36000     | 14400     | 50000     |