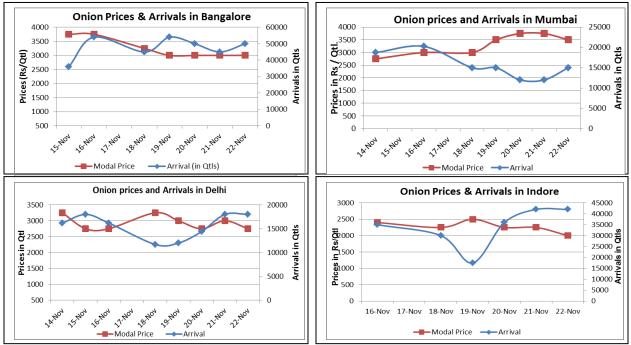

#### **Onion wholesale Prices & Arrivals in Producing & Consumption Centers**

(Source: AGRIWATCH)

#### Onion Prices & Arrivals in Major Mandis as on 22.11.2013

| Mandis                                                   | Nashik    | Lasalgaon | Pimpalgaon | Niphad    | Pune      | Indore    | Delhi     | Bangalore |  |  |
|----------------------------------------------------------|-----------|-----------|------------|-----------|-----------|-----------|-----------|-----------|--|--|
| Price<br>(Rs/Qtl)                                        | 2000-3200 | 2500-3000 | 2500-3000  | Closed    | 2500-3800 | 1000-3000 | 2000-3500 | 2500-3500 |  |  |
| Arrivals (Qtl)                                           | 1000      | 15000     | 30000      |           | 9000      | 42000     | 18000     | 50000     |  |  |
| Onion Prices & Arrivals in Major Mandis as on 21.11.2013 |           |           |            |           |           |           |           |           |  |  |
| Mandis                                                   | Nashik    | Lasalgaon | Pimpalgaon | Niphad    | Pune      | Indore    | Delhi     | Bangalore |  |  |
| Price (Rs/Qtl)                                           | 2800-3500 | 3000-3300 | 2500-3000  | 2200-3200 | 2500-3700 | 1500-3000 | 2000-4000 | 2500-3500 |  |  |
| Arrivals (Qtl)                                           | 1000      | 8000      | 25000      | 1000      | 7500      | 42000     | 18000     | 45000     |  |  |