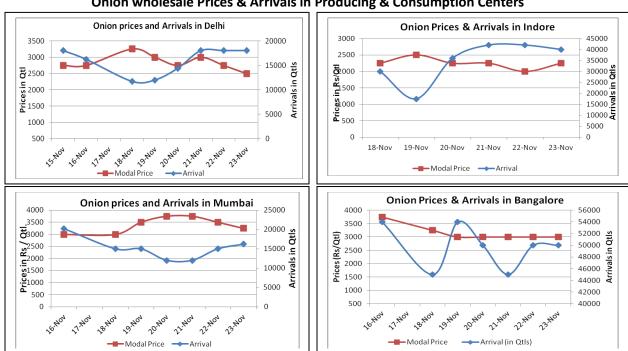

### Onion wholesale Prices & Arrivals in Producing & Consumption Centers

### Onion Prices & Arrivals in Major Mandis as on 23.11.2013

| Mandis            | Nashik    | Lasalgaon | Pimpalgaon | Niphad | Pune   | Indore    | Delhi     | Bangalore |
|-------------------|-----------|-----------|------------|--------|--------|-----------|-----------|-----------|
| Price<br>(Rs/QtI) | 2000-3000 | Closed    | Closed     | Closed | Closed | 1500-3000 | 2000-3000 | 2500-3500 |
| Arrivals (Qtl)    | 2000      | Closed    | Closed     | Closed | Closed | 40000     | 18000     | 50000     |

# Onion Prices & Arrivals in Major Mandis as on 22.11.2013

| Mandis         | Nashik    | Lasalgaon | Pimpalgaon | Niphad | Pune      | Indore    | Delhi     | Bangalore |
|----------------|-----------|-----------|------------|--------|-----------|-----------|-----------|-----------|
| Price (Rs/Qtl) | 2000-3200 | 2500-3000 | 2500-3000  | Closed | 2500-3800 | 1000-3000 | 2000-3500 | 2500-3500 |
| Arrivals (QtI) | 1000      | 15000     | 30000      | -      | 9000      | 42000     | 18000     | 50000     |