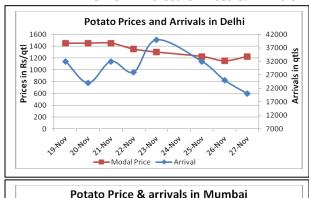

### **Onion Fundamentals:**

- In Lasalgaon market, modal price of onion are hovering in the range of Rs 2100/ quintal compared to Rs 2800/ quintal in last 3-4 days. Arrivals have also increased and expected to increase further as arrival of fresh crop is picking up pace.
- In Indore, onion is arriving in market from Maharashtra and local region (Khandwa) which are contributing approximately 50% each to the total arrival.
- In Delhi, onion retail prices are coming down and trading in the range of Rs 4500-Rs 5000/ quintal.
- Arrivals have increased and will continue to rise due to increase in arrivals from Maharashtra, M.P and Rajasthan which will lead to further fall in prices.
- All India, onion arrival during third week of November is almost 10% more compared to previous year arrivals during same time. This is due to delayed harvesting of onion this year.