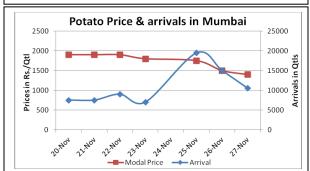

### **Onion Fundamentals:**

- In Lasalgaon market, modal price of onion are hovering in the range of Rs 2100/ quintal compared to Rs 2800/ quintal in last 3-4 days. Arrivals have also increased and expected to increase further as arrival of fresh crop is picking up pace.
- In Indore, onion is arriving in market from Maharashtra and local region (Khandwa) which are contributing approximately 50% each to the total arrival.
- In Delhi, onion retail prices are coming down and trading in the range of Rs 4500-Rs 5000/ quintal.
- Arrivals have increased and will continue to rise due to increase in arrivals from Maharashtra, M.P and Rajasthan which will lead to further fall in prices.
- All India, onion arrival during third week of November is almost 10% more compared to previous year arrivals during same time. This is due to delayed harvesting of onion this year.