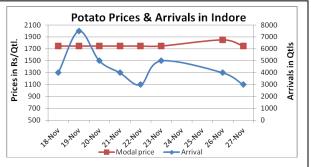

### **Onion Fundamentals:**

- In Lasalgaon market, modal price of onion are hovering in the range of Rs 2100/ quintal compared to Rs 2800/ quintal in last 3-4 days. Arrivals have also increased and expected to increase further as arrival of fresh crop is picking up pace.
- In Indore, onion is arriving in market from Maharashtra and local region (Khandwa) which are contributing approximately 50% each to the total arrival.
- In Delhi, onion retail prices are coming down and trading in the range of Rs 4500-Rs 5000/ quintal.
- Arrivals have increased and will continue to rise due to increase in arrivals from Maharashtra, M.P and Rajasthan which will lead to further fall in prices.
- All India, onion arrival during third week of November is almost 10% more compared to previous year arrivals during same time. This is due to delayed harvesting of onion this year.