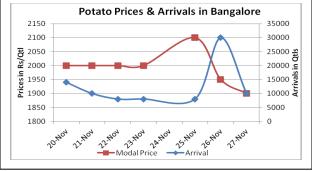

### **Onion Fundamentals:**

- In Lasalgaon market, modal price of onion are hovering in the range of Rs 2100/ quintal compared to Rs 2800/ quintal in last 3-4 days. Arrivals have also increased and expected to increase further as arrival of fresh crop is picking up pace.
- In Indore, onion is arriving in market from Maharashtra and local region (Khandwa) which are contributing approximately 50% each to the total arrival.
- In Delhi, onion retail prices are coming down and trading in the range of Rs 4500-Rs 5000/ quintal.
- Arrivals have increased and will continue to rise due to increase in arrivals from Maharashtra, M.P and Rajasthan which will lead to further fall in prices.
- All India, onion arrival during third week of November is almost 10% more compared to previous year arrivals during same time. This is due to delayed harvesting of onion this year.