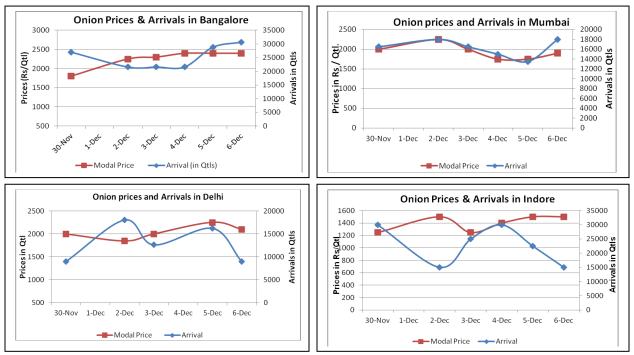

**Onion wholesale Prices & Arrivals in Producing & Consumption Centers** 

(Source: AGRIWATCH)

### Onion Prices & Arrivals in Major Mandis as on 06.12.2013

| Mandis                                                   | Nashik    | Lasalgaon | Pimpalgaon | Niphad    | Pune      | Indore   | Delhi     | Bangalore |  |  |
|----------------------------------------------------------|-----------|-----------|------------|-----------|-----------|----------|-----------|-----------|--|--|
| Price<br>(Rs/Qtl)                                        | 1500-2000 | 1500-2000 | 1500-2300  | Closed    | 1800-2500 | 500-2500 | 1500-2700 | 2000-2800 |  |  |
| Arrivals (Qtl)                                           | 1800      | 16000     | 23750      | Closed    | 10000     | 15000    | 9000      | 30600     |  |  |
| Onion Prices & Arrivals in Major Mandis as on 05.12.2013 |           |           |            |           |           |          |           |           |  |  |
| Mandis                                                   | Nashik    | Lasalgaon | Pimpalgaon | Niphad    | Pune      | Indore   | Delhi     | Bangalore |  |  |
| Price (Rs/Qtl)                                           | 1500-2000 | 1500-1900 | 1500-2200  | 1000-1700 | 2000-2600 | 500-2500 | 2000-2500 | 2000-2800 |  |  |
| Arrivals (Qtl)                                           | 2000      | 20000     | 25000      | 6000      | 9000      | 22500    | 16200     | 28800     |  |  |