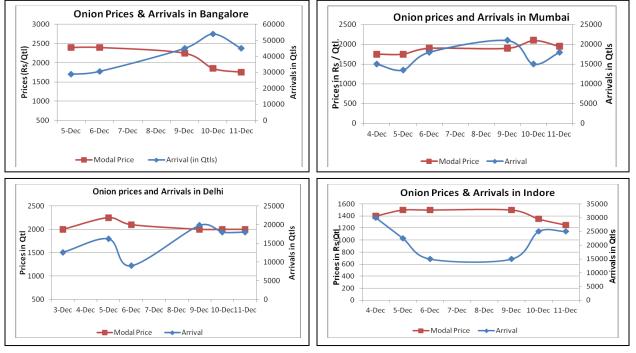

## Onion wholesale Prices & Arrivals in Producing & Consumption Centers

(Source: AGRIWATCH)

### Onion Prices & Arrivals in Major Mandis as on 11.12.2013

| Mandis                                                   | Nashik    | Lasalgaon | Pimpalgaon | Niphad   | Pune      | Indore   | Delhi     | Bangalore |
|----------------------------------------------------------|-----------|-----------|------------|----------|-----------|----------|-----------|-----------|
| Price<br>(Rs/Qtl)                                        | 1200-2000 | 1300-1800 | 1000-1500  | 700-1500 | 1400-2000 | 500-2000 | 1500-2500 | 1500-2000 |
| Arrivals (Qtl)                                           | 2000      | 22000     | 30000      | 15000    | 15000     | 25000    | 18000     | 45000     |
| Onion Prices & Arrivals in Major Mandis as on 10.12.2013 |           |           |            |          |           |          |           |           |
| Mandis                                                   | Nashik    | Lasalgaon | Pimpalgaon | Niphad   | Pune      | Indore   | Delhi     | Bangalore |
| Price (Rs/Qtl)                                           | 1800-2200 | 1600-2100 | 1500-2000  | -        | 1500-2000 | 500-2200 | 1500-2500 | 1500-2200 |
| Arrivals (Qtl)                                           | 1600      | 22000     | 30000      | -        | 12500     | 25000    | 18000     | 54000     |