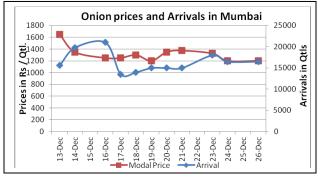

## Onion wholesale Prices & Arrivals in Producing & Consumption Centers

(Source: AGRIWATCH)