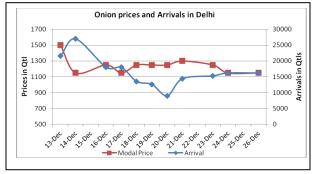

## Onion wholesale Prices & Arrivals in Producing & Consumption Centers

(Source: AGRIWATCH)