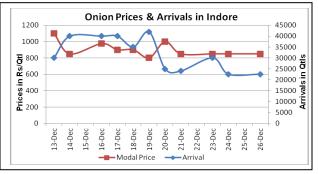

## Onion wholesale Prices & Arrivals in Producing & Consumption Centers

(Source: AGRIWATCH)