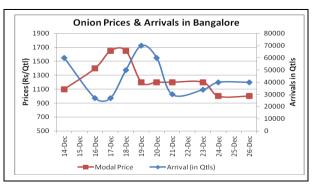

## Onion wholesale Prices & Arrivals in Producing & Consumption Centers

(Source: AGRIWATCH)