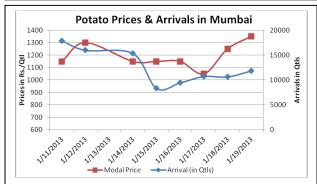

## **Potato Wholesale Prices & Arrivals trend in Consumption Centers**

(Source: AGRIWATCH)