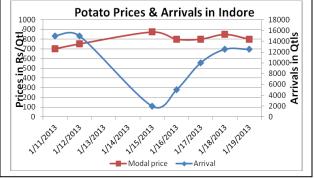

## **Potato Wholesale Prices & Arrivals trend in Consumption Centers**

(Source: AGRIWATCH)

## **Potato Fundamentals:**

- In Indore market potatoes are arriving in market from local region only. Arrivals are continuously increasing from last 3-4 days.
- In Delhi potatoes are coming from Punjab, Haryana and U.P. According to trade sources, Punjab and Haryana which are contributing approximately 85% together and U.p alone contributing 15% to the total arrivals.
- In Bangalore, arrivals are coming from Indore, Hyderabad and local region which are contributing approximately 30%, 50% and 20% respectively. According to trade sources, maximum prices are being fetched by local region potato at Rs 1600 to Rs 1800/ quintal.