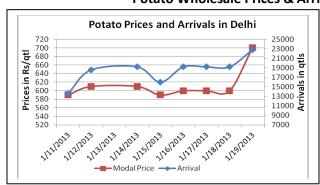

## **Potato Wholesale Prices & Arrivals trend in Consumption Centers**

(Source: AGRIWATCH)

## **Potato Fundamentals:**

- In Indore market potatoes are arriving in market from local region only. Arrivals are continuously increasing from last 3-4 days.
- In Delhi potatoes are coming from Punjab, Haryana and U.P. According to trade sources, Punjab and Haryana which are contributing approximately 85% together and U.p alone contributing 15% to the total arrivals.
- In Bangalore, arrivals are coming from Indore, Hyderabad and local region which are contributing approximately 30%, 50% and 20% respectively. According to trade sources, maximum prices are being fetched by local region potato at Rs 1600 to Rs 1800/ quintal.