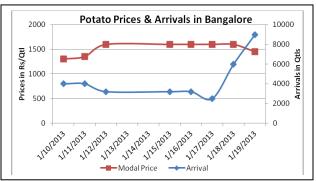

## **Potato Wholesale Prices & Arrivals trend in Consumption Centers**

(Source: AGRIWATCH)

## **Potato Fundamentals:**

- In Indore market potatoes are arriving in market from local region only. Arrivals are continuously increasing from last 3-4 days.
- In Delhi potatoes are coming from Punjab, Haryana and U.P. According to trade sources, Punjab and Haryana which are contributing approximately 85% together and U.p alone contributing 15% to the total arrivals.
- In Bangalore, arrivals are coming from Indore, Hyderabad and local region which are contributing approximately 30%, 50% and 20% respectively. According to trade sources, maximum prices are being fetched by local region potato at Rs 1600 to Rs 1800/ quintal.