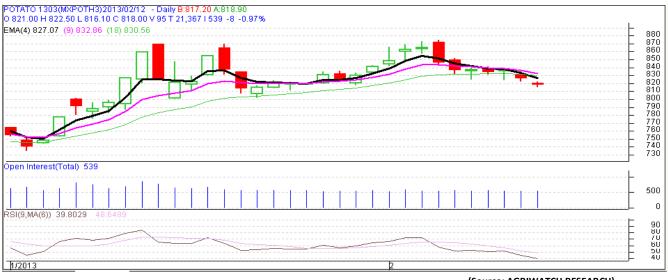

### MCX- Potato Futures Analysis: (as on 10th Feb 2013)

(Source: MCX)

### Daily Price Chart of MCX- Agra March Contract:

(Source: AGRIWATCH RESEARCH)

The above graph shows the daily price movement of MCX, March contract. Prices trading below its 4-day, 9day and 18 day exponential moving average which indicates bearishness in market. Relative strength Index (RSI) indicator is downward which suggest prices to fall ahead.