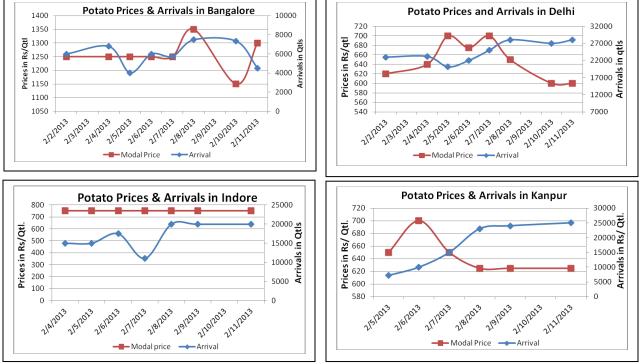

# **Potato Wholesale Prices & Arrivals trend in Consumption Centers**

(Source: AGRIWATCH)

### Potato Prices & Arrivals in major Mandi as on 11/02/2013

|                                                         | -        |           |             |         |          |            |           |  |
|---------------------------------------------------------|----------|-----------|-------------|---------|----------|------------|-----------|--|
| Mandi                                                   | Ludhiana | Khandauli | Farrukhabad | Kanpur  | Indore   | Ahmedabad  | Bangalore |  |
| Price (in Qtl)                                          | 440-480  | 700-800   | 425-545     | 550-700 | 500-1000 | 550-700    | 1100-1500 |  |
| Arrivals (in Qtl)                                       | 6500     | 10000     | 24000       | 25000   | 20000    | 8734       | 4500      |  |
| Potato Prices & Arrivals in major Mandi as on 9/02/2013 |          |           |             |         |          |            |           |  |
| Mandi                                                   | Ludhiana | Khandauli | Farrukhabad | Kanpur  | Indore   | Ahmedabad  | Bangalore |  |
| Price (in Qtl)                                          | 500-550  | 700-800   | 445-575     | 550-700 | 500-1000 | 550-750    | 900-1400  |  |
| Arrivals (in Qtl)                                       | 4500     | 6000      | 20000       | 24000   | 20000    | 7090       | 7350      |  |
| (Source: Agriwatch)                                     |          |           |             |         |          | Agriwatch) |           |  |