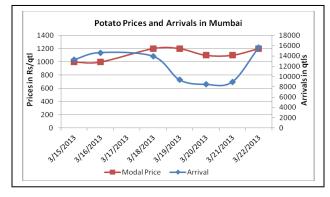

Potato Wholesale Prices & Arrivals trend in Consumption Centers

(Source: AGRIWATCH)