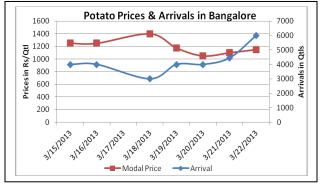

Potato Wholesale Prices & Arrivals trend in Consumption Centers

(Source: AGRIWATCH)