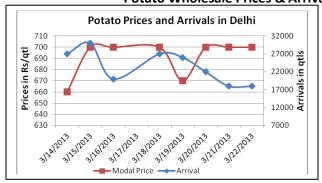

Potato Wholesale Prices & Arrivals trend in Consumption Centers

(Source: AGRIWATCH)