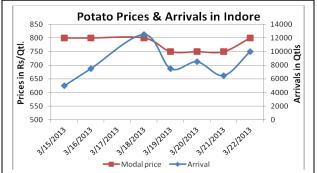

Potato Wholesale Prices & Arrivals trend in Consumption Centers

(Source: AGRIWATCH)