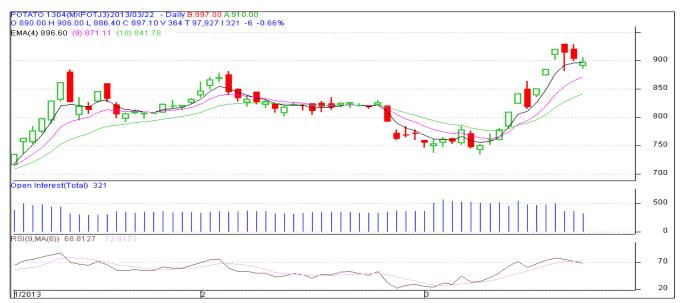

(Source: MCX)

In MCX, April, May and June contract both prices and open interest are falling which indicates that market participants are liquidating their long positions.

### **Daily Price Chart of MCX- Agra April Contract:**

(Source: AGRIWATCH RESEARCH)