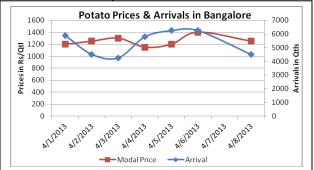

Potato Wholesale Prices & Arrivals trend in Consumption Centers

(Source: AGRIWATCH)