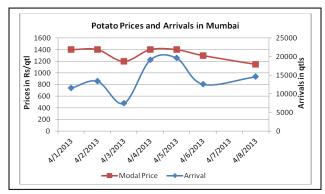

Potato Wholesale Prices & Arrivals trend in Consumption Centers

(Source: AGRIWATCH)