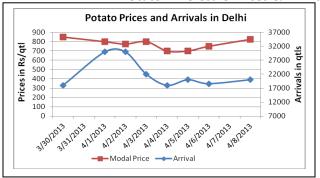

Potato Wholesale Prices & Arrivals trend in Consumption Centers

(Source: AGRIWATCH)