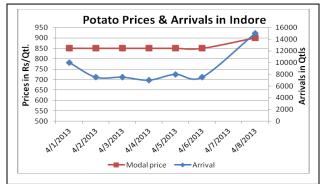

Potato Wholesale Prices & Arrivals trend in Consumption Centers

(Source: AGRIWATCH)