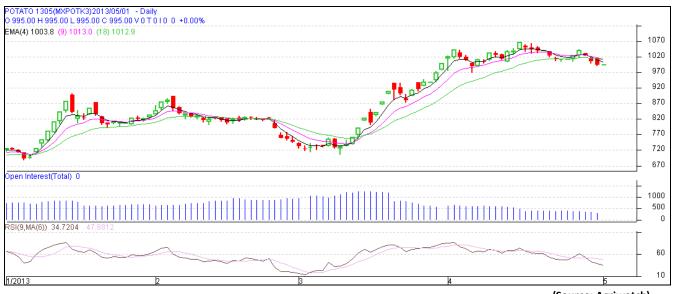

#### Daily Price Chart of MCX- Agra May Contract:

(Source: Agriwatch)

In May contract long liquidation was seen with decrease in prices and open interest. It is assumed that market participants are liquidating their positions because of less market demand. Relative strength Indicator is also downward which suggest that prices may fall further.