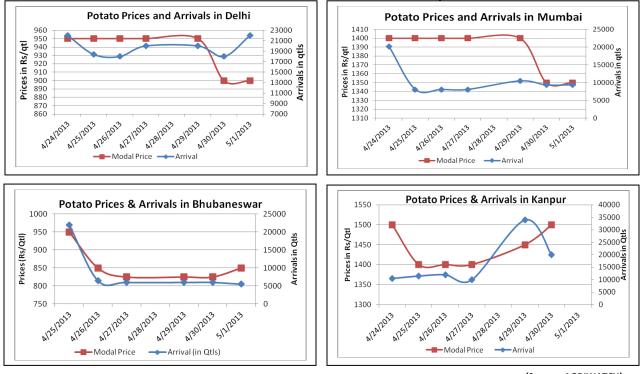

#### Potato Wholesale Prices & Arrivals trend in Consumption Centers

(Source: AGRIWATCH)

### Potato Prices & Arrivals in major Mandi as on 01.5.2013

| Mandis                                                  | Burdwan(W.B) | Khandauli | Farrukhabad | Kanpur   | Indore | Tarkeshwar(W.B) | Bangalore |
|---------------------------------------------------------|--------------|-----------|-------------|----------|--------|-----------------|-----------|
| Price (Rs./Qtl)                                         | 820          | 1000-1100 | 750-800     | 800-1000 | Closed | 840             | Closed    |
| Arrivals (Qtl)                                          | -            | 40000     | 6000        | 17000    | Closed | -               | Closed    |
| Potato Prices & Arrivals in major Mandi as on 30.4.2013 |              |           |             |          |        |                 |           |

| Mandis          | Burdwan(W.B) | Khandauli | Farrukhabad | Kanpur   | Indore   | Tarkeshwar(W.B) | Bangalore |
|-----------------|--------------|-----------|-------------|----------|----------|-----------------|-----------|
| Price (Rs./Qtl) | 820          | 1000-1100 | 700-900     | 700-1000 | 500-1100 | 840             | 1400-1600 |
| Arrivals (Qtl)  | -            | 50000     | 6000        | 19000    | 8500     | -               | 20000     |

(Source: Agriwatch)