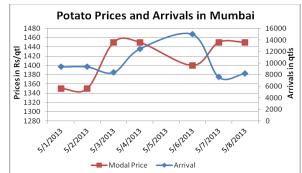

#### Potato Wholesale Prices & Arrivals trend in Consumption Centers

(Source: AGRIWATCH)

#### Potato Prices & Arrivals in major Mandi as on 08.5.2013

| Mandis          | Burdwan(W.B) | Khandauli | Farrukhabad | Kanpur   | Indore   | Tarkeshwar(W.B) | Bangalore |
|-----------------|--------------|-----------|-------------|----------|----------|-----------------|-----------|
| Price (Rs./Qtl) | 780          | 1000-1100 | 750-800     | 750-1000 | 500-1300 | 840             |           |
| Arrivals (Qtl)  | -            | 50000     | 6000        | 22000    | 8000     | -               |           |

### Potato Prices & Arrivals in major Mandi as on 07.5.2013

| Mandis          | Burdwan(W.B) | Khandauli | Farrukhabad | Kanpur   | Indore   | Tarkeshwar(W.B) | Bangalore |
|-----------------|--------------|-----------|-------------|----------|----------|-----------------|-----------|
| Price (Rs./Qtl) | 780          | 1000-1100 | 750-800     | 750-1000 | 500-1300 | 840             | 1400-1600 |
| Arrivals (Qtl)  | -            | 50000     | 6000        | 13000    | 8000     | -               | 9000      |

(Source: Agriwatch)