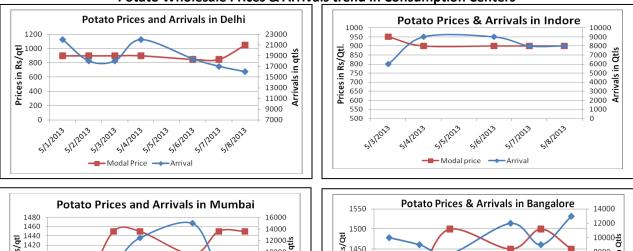

#### Potato Wholesale Prices & Arrivals trend in Consumption Centers

(Source: AGRIWATCH)

#### Potato Prices & Arrivals in major Mandi as on 08.5.2013

| Mandis          | Burdwan(W.B) | Khandauli | Farrukhabad | Kanpur   | Indore   | Tarkeshwar(W.B) | Bangalore |
|-----------------|--------------|-----------|-------------|----------|----------|-----------------|-----------|
| Price (Rs./Qtl) | 780          | 1000-1100 | 750-800     | 750-1000 | 500-1300 | 840             |           |
| Arrivals (Qtl)  | -            | 50000     | 6000        | 22000    | 8000     | -               |           |

### Potato Prices & Arrivals in major Mandi as on 07.5.2013

| Mandis          | Burdwan(W.B) | Khandauli | Farrukhabad | Kanpur   | Indore   | Tarkeshwar(W.B) | Bangalore |
|-----------------|--------------|-----------|-------------|----------|----------|-----------------|-----------|
| Price (Rs./Qtl) | 780          | 1000-1100 | 750-800     | 750-1000 | 500-1300 | 840             | 1400-1600 |
| Arrivals (Qtl)  | -            | 50000     | 6000        | 13000    | 8000     | -               | 9000      |

(Source: Agriwatch)