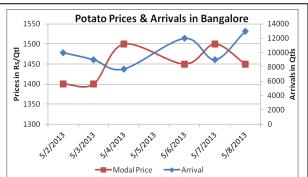

#### Potato Wholesale Prices & Arrivals trend in Consumption Centers

(Source: AGRIWATCH)

#### Potato Prices & Arrivals in major Mandi as on 08.5.2013

| Mandis          | Burdwan(W.B) | Khandauli | Farrukhabad | Kanpur   | Indore   | Tarkeshwar(W.B) | Bangalore |
|-----------------|--------------|-----------|-------------|----------|----------|-----------------|-----------|
| Price (Rs./Qtl) | 780          | 1000-1100 | 750-800     | 750-1000 | 500-1300 | 840             |           |
| Arrivals (Qtl)  | -            | 50000     | 6000        | 22000    | 8000     | -               |           |

### Potato Prices & Arrivals in major Mandi as on 07.5.2013

| Mandis          | Burdwan(W.B) | Khandauli | Farrukhabad | Kanpur   | Indore   | Tarkeshwar(W.B) | Bangalore |
|-----------------|--------------|-----------|-------------|----------|----------|-----------------|-----------|
| Price (Rs./Qtl) | 780          | 1000-1100 | 750-800     | 750-1000 | 500-1300 | 840             | 1400-1600 |
| Arrivals (Qtl)  | -            | 50000     | 6000        | 13000    | 8000     | -               | 9000      |

(Source: Agriwatch)