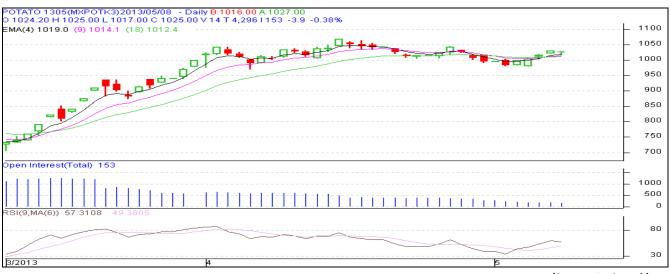

#### Potato Futures Analysis: (as on 8th May 2013)

#### Daily Price Chart of MCX- Agra May Contract:

(Source: Agriwatch)

In May contract prices are continuously increasing from last few days though the range is very narrow but showing uptrend. On the higher side, prices are finding resistance at a level of Rs 1050 whereas on the lower side prices may found support at a level of 1000. But overall market is expected to be range bound between Rs 1000 to Rs 1050 for the coming days.