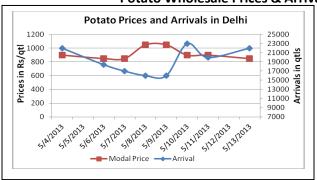

**Potato Wholesale Prices & Arrivals trend in Consumption Centers** 

(Source: AGRIWATCH)