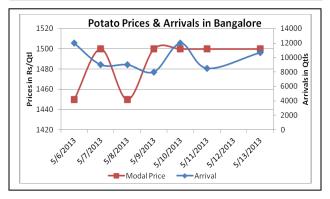

**Potato Wholesale Prices & Arrivals trend in Consumption Centers** 

(Source: AGRIWATCH)