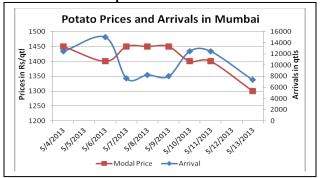

**Potato Wholesale Prices & Arrivals trend in Consumption Centers** 

(Source: AGRIWATCH)