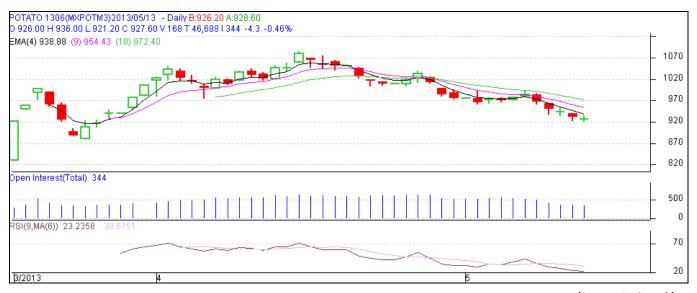

## **Daily Price Chart of MCX- Agra June Contract:**

(Source: Agriwatch)

Candlestick formation reveals bearish trend in the market. RSI is moving down which indicates prices may go down in short term. Prices closed below 9 days and 18 days EMAs in the market. Volumes are not supporting the prices in the market.