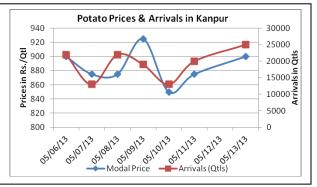

**Potato Wholesale Prices & Arrivals trend in Consumption Centers** 

(Source: AGRIWATCH)