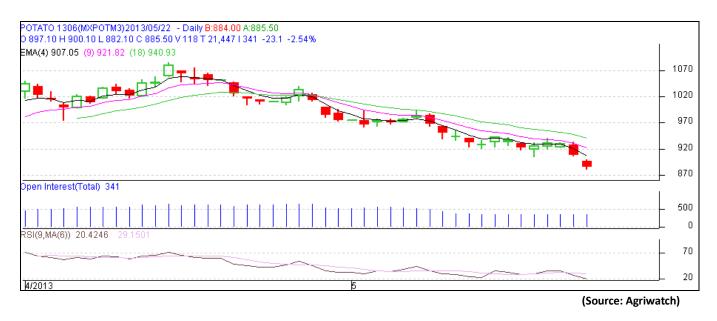

#### Daily Price Chart of MCX- Agra June Contract:

Candlestick chart trend reveals range bound movement in the market. RSI is moving up in neutral region in the market indicates prices may go up in short term. On the higher side prices may find Resistance at a level of Rs 950 whereas on downside prices may found support at a level of Rs 870. Once this level is breached, prices may fall down below Rs800/ quintal.