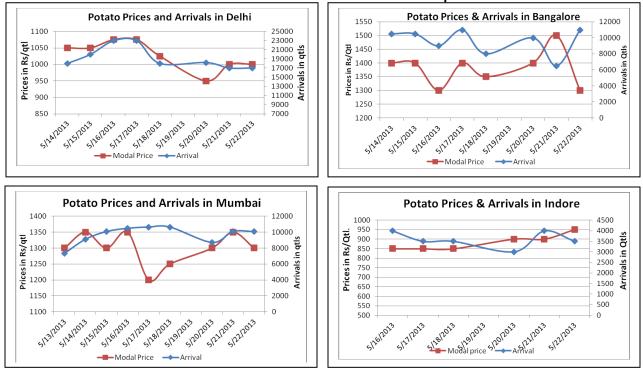

Potato Wholesale Prices & Arrivals trend in Consumption Centers

(Source: AGRIWATCH)