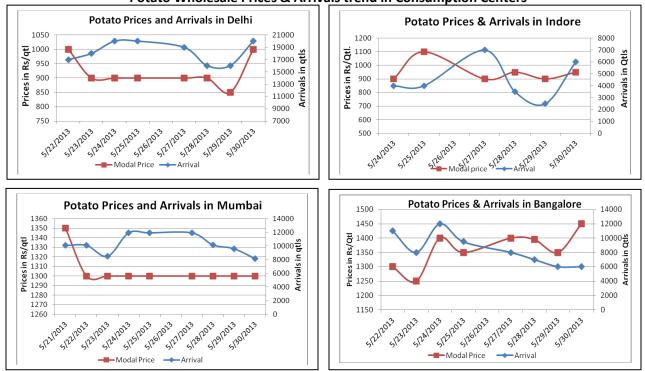

#### Potato Wholesale Prices & Arrivals trend in Consumption Centers

(Source: AGRIWATCH)

(Source: Agriwatch)