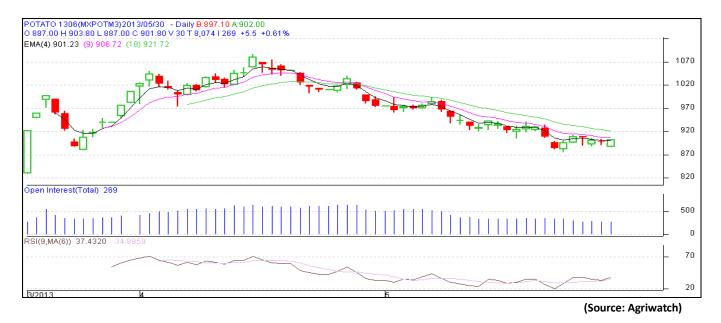

#### Potato Futures Analysis: (as on 30th May 2013)

(Source: MCX, NCDEX)

# Daily Price Chart of MCX- Agra June Contract:

In MCX, June contract prices are in a range bound movement. RSI is moving up in neutral region in the market indicates prices may go up in short term. On the higher side prices may find Resistance at a level of Rs 950 whereas on downside prices may found support at a level of Rs 850. Once this level is breached, prices may fall down below Rs 800/ quintal.