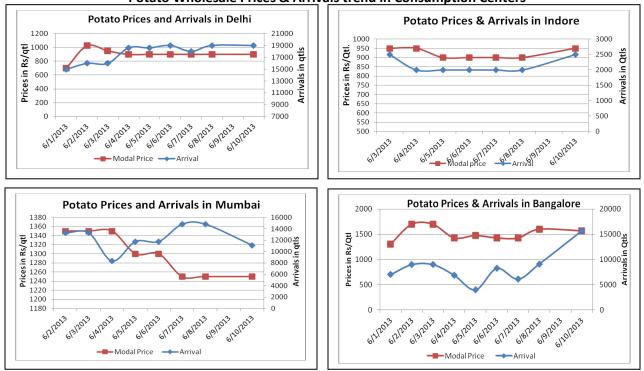

#### Potato Wholesale Prices & Arrivals trend in Consumption Centers

(Source: AGRIWATCH)