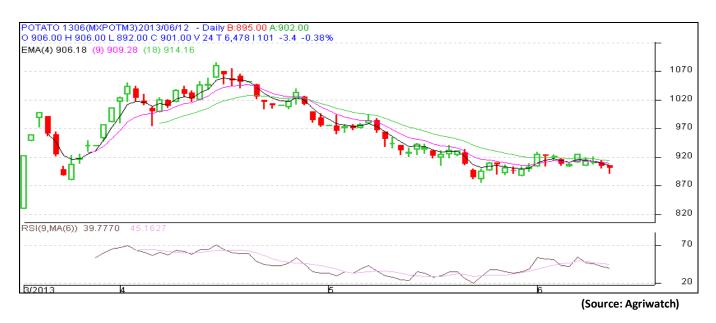

### Potato Futures Analysis: (as on 12<sup>th</sup> June 2013)

#### Daily Price Chart of MCX- Agra June Contract:

In MCX, June contract prices have started moving downward after a continuous marginal rise for 3-4 days. It is expected that prices may trade below level of 900. On the higher side prices may find resistance at a level of Rs 915/ quintal whereas on the lower side prices may find support at a level of Rs 880. Relative Strength Index (RSI) indicator is moving downward and prices may reach to a level of 880.