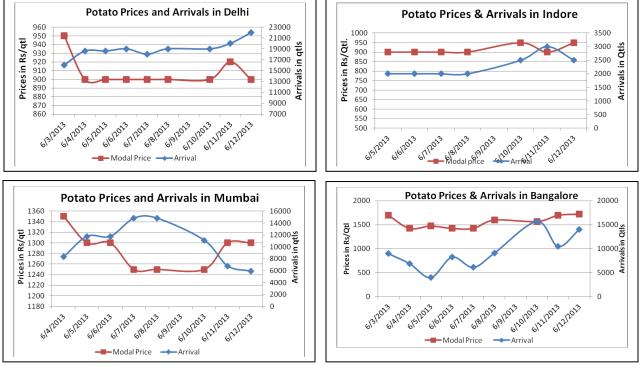

#### Potato Wholesale Prices & Arrivals trend in Consumption Centers

(Source: AGRIWATCH)

#### Potato Prices & Arrivals in major Mandi as on 12.06.2013

| Mandis          | Burdwan(W.B) | Khandauli | Farrukhabad | Kanpur  | Indore   | Tarkeshwar(W.B) | Bangalore |
|-----------------|--------------|-----------|-------------|---------|----------|-----------------|-----------|
| Price (Rs./Qtl) | 740          | 800-850   | 820-840     | 600-900 | 500-1400 | 790             | 1300-2150 |
| Arrivals (Qtl)  | -            | 50000     | 800         | 13000   | 2500     | -               | 14005     |

### Potato Prices & Arrivals in major Mandi as on 11.06.2013

| Mandis          | Burdwan(W.B) | Khandauli | Farrukhabad | Kanpur  | Indore   | Tarkeshwar(W.B) | Bangalore |
|-----------------|--------------|-----------|-------------|---------|----------|-----------------|-----------|
| Price (Rs./Qtl) | 740          | 800-850   | 820-840     | 700-900 | 500-1300 | 790             | 1300-2100 |
| Arrivals (Qtl)  | -            | 48000     | 800         | 1400    | 3000     | -               | 10500     |

(Source: Agriwatch)

Small Farmers' Agribusiness Consortium