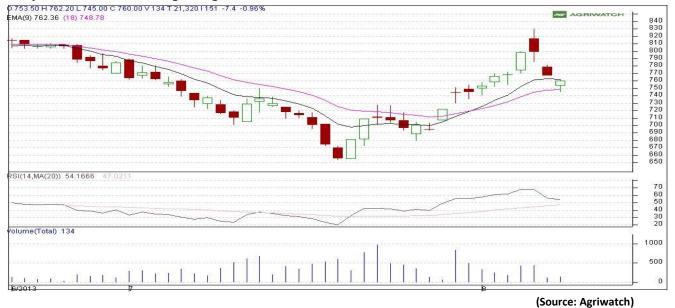

### Potato Futures Analysis: (as on 7th August 2013)

#### Daily Price Chart of MCX- Agra August Contract:

Candlestick chart pattern reveals bearish sentiment in the market. RSI is moving down in neutral zone indicates prices may go down for short term. Prices closed between 9 and 18 days EMAs. Volumes are not supporting the prices in the market. Potato prices may take support at 730 levels in short term.