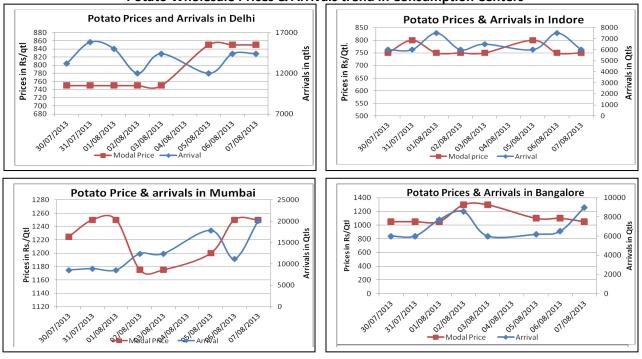

Potato Wholesale Prices & Arrivals trend in Consumption Centers

(Source: AGRIWATCH)

(Source: Agriwatch)