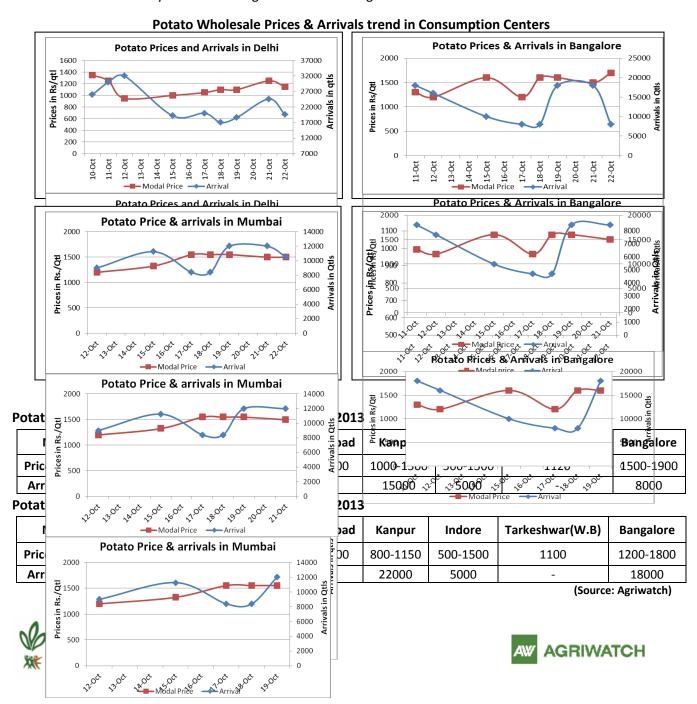

#### **Potato Fundamentals:**

- Potato arrivals were reported down in the major domestic market.
- In Delhi, potato crop is arriving in market from U.P, M.P, Karnataka and Shimla.
- In West Bengal, Tarkeshwar market prices have increased and trading around Rs. 1020/ quintal and expected to increase ahead.
- In wholesale market Surya variety from U.P is able to fetch a maximum price of Rs 1800/ quintal among cold storages variety. Fresh potatoes are ranging between Rs 1750 to Rs 2650/ quintal.
- In Bangalore, maximum potato crop is arriving in market from 'Hassan' only whereas hardly 5%-10% of crop is arriving from U.P which is able to fetch a price of Rs 1300/ quintal.
- In Khandauli (Agra), prices of potatoes are stable and hovering in the range of Rs 900 to Rs 1200/ quintal from last few days because of higher demand during this season.