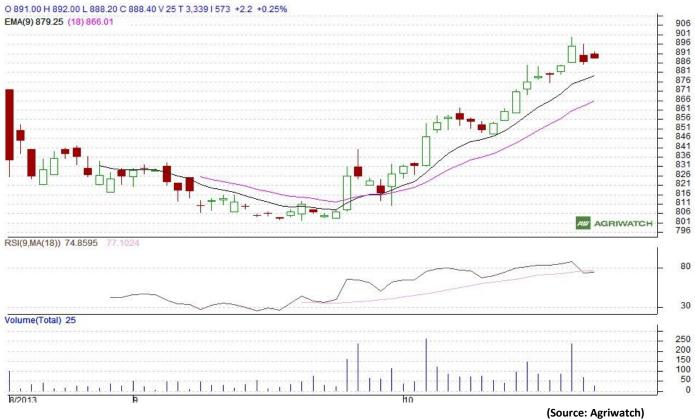

### **Daily Price Chart of MCX- Agra March Contract:**

Candlestick chart pattern reveals bearish sentiment in the market, however overall trend is bullish. RSI is moving down in neutral zone indicates prices may go down in short term. Prices closed above 9 and 18 days EMAs. Volumes are not supporting the prices in the market.