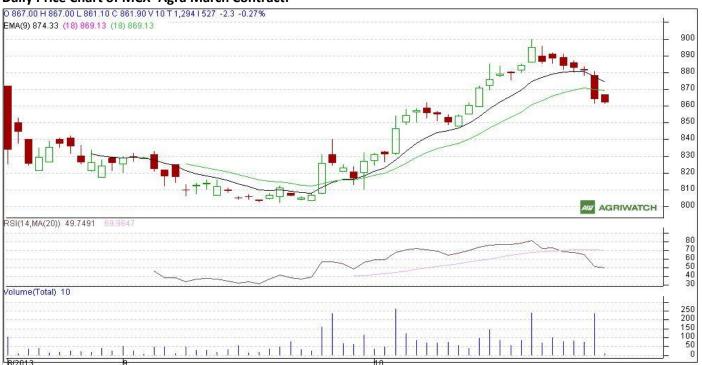

Potato Futures Analysis: (As on 28th October2013)

### (Source: MCX)

#### Daily Price Chart of MCX- Agra March Contract:

(Source: Agriwatch)

Candlestick chart pattern reveals bearish sentiment in the market. RSI is moving down in neutral zone indicates prices may go down in short term. Prices closed above 9 and 18 days EMAs. Volumes are not supporting the prices in the market.