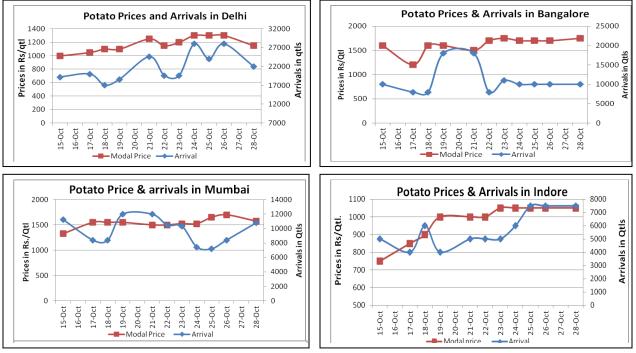

### Potato Wholesale Prices & Arrivals trend in Consumption Centers

(Source: AGRIWATCH)

(Source: Agriwatch)