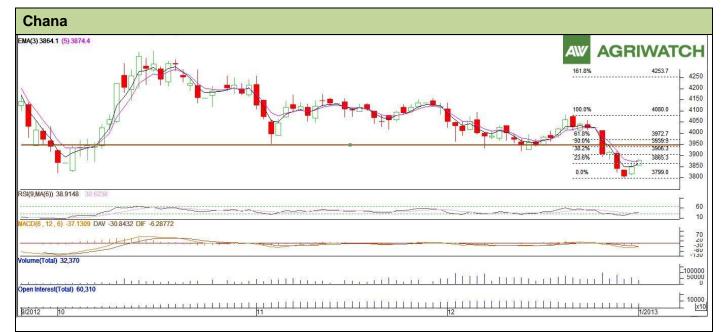

## **Technical Commentary:**

- Candlestick chart reveals fresh buying interest in market.
- MACD hovering into negative zone suggests towards weakness in market.
- However, Oscillator RSI is moving up in neutral region which hints towards further rise in prices.
- In yesterday's market, rise in prices with fall in OI hints towards possible short covering in market.

| Strategy: Buy                                          |       |         |      |            |      |      |      |
|--------------------------------------------------------|-------|---------|------|------------|------|------|------|
| Intraday Supports & Resistances                        |       |         | S1   | S2         | PCP  | R1   | R2   |
| Chana                                                  | NCDEX | January | 3723 | 3701       | 3878 | 3942 | 3998 |
| Intraday Trade Call*                                   |       |         | Call | Entry      | T1   | T2   | SL   |
| Chana                                                  | NCDEX | January | Buy  | Above 3865 | 3894 | 3908 | 3849 |
| *Do not carry forward the position until the next day. |       |         |      |            |      |      |      |