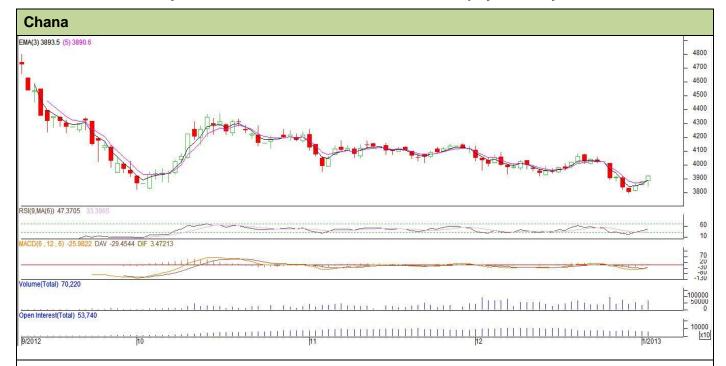

## **Technical Commentary:**

- Candlestick chart reveals fresh buying interest in market.
- MACD hovering into negative zone suggests towards weakness in market.
- However, Oscillator RSI is moving up in neutral region which hints towards further rise in prices.
- In yesterday's market, rise in prices with fall in OI hints towards possible short covering in market.

| Strategy: Buy on dips.                                 |       |         |            |            |      |      |      |
|--------------------------------------------------------|-------|---------|------------|------------|------|------|------|
| Intraday Supports & Resistances                        |       |         | <b>S</b> 1 | S2         | PCP  | R1   | R2   |
| Chana                                                  | NCDEX | January | 3801       | 3751       | 3923 | 3998 | 4051 |
| Intraday Trade Call*                                   |       |         | Call       | Entry      | T1   | T2   | SL   |
| Chana                                                  | NCDEX | January | Buy        | Above 3893 | 3944 | 3966 | 3851 |
| *Do not carry forward the position until the next day. |       |         |            |            |      |      |      |