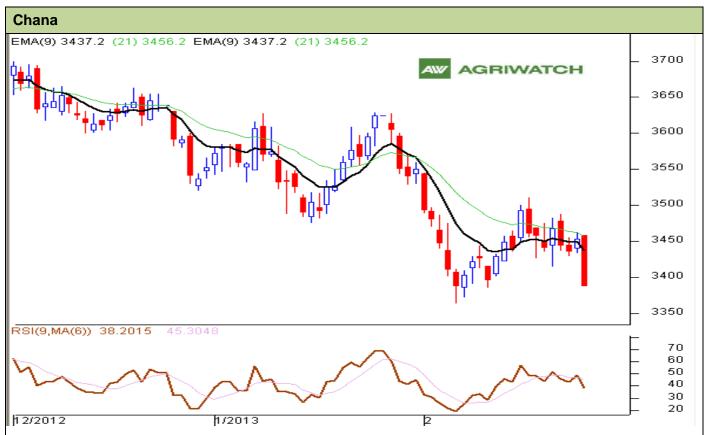

## **Technical Commentary:**

- Candlestick chart denotes selling interest in the market.
- Momentum indicator MACD re-entered in negative zone suggesting overall weak tone.
- RSI is declining in the neutral region supporting weak tone in the near –term.
- Decline in open interest denote short -covering in the market.

| Stra | tegy | /: S | Sell |
|------|------|------|------|
|      |      |      |      |

| Intraday Supports & Resistances                        |       | S1    | S2    | PCP   | R1   | R2   |      |  |  |  |
|--------------------------------------------------------|-------|-------|-------|-------|------|------|------|--|--|--|
| Chana                                                  | NCDEX | April | 3350  | 3310  | 3388 | 3415 | 3450 |  |  |  |
| Intraday Trade Call*                                   |       | Call  | Entry | T1    | T2   | SL   |      |  |  |  |
| Chana                                                  | NCDEX | April | Sell  | <3400 | 3380 | 3370 | 3415 |  |  |  |
| *Do not carry forward the position until the next day. |       |       |       |       |      |      |      |  |  |  |