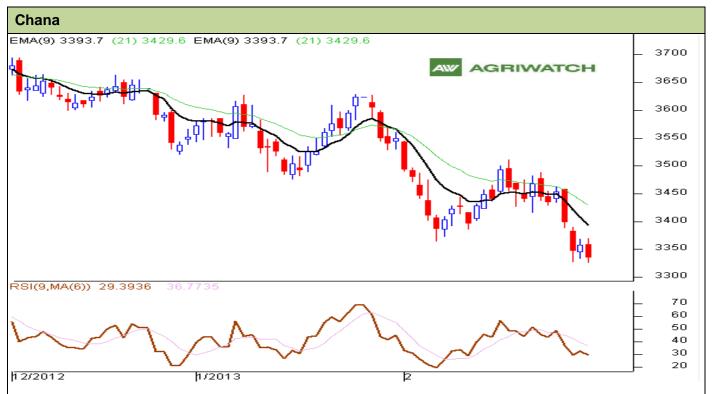

## **Technical Commentary**:

- Candlestick chart denotes selling interest in the market.
- Momentum indicator MACD is declining in negative zone suggesting overall weak tone.
- RSI is declining in the neutral region supporting weakness in the near –term.
- Increase in volumes support the weak tone of the market.