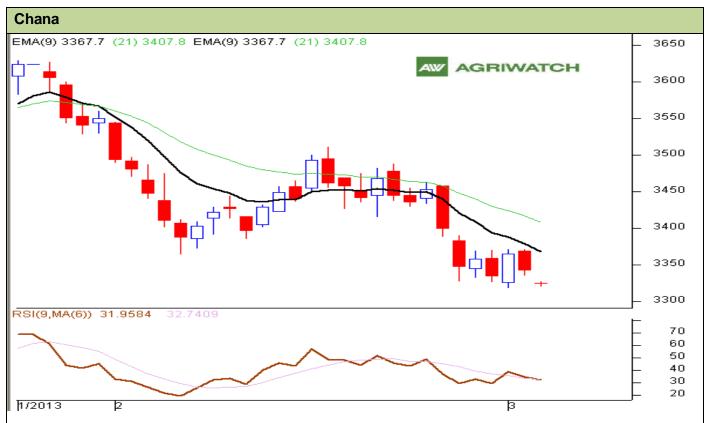

## **Technical Commentary:**

- Candlestick chart denotes selling interest in the market.
- Momentum indicator MACD is declining in negative zone suggesting overall weak tone.
- RSI is declining in the neutral region supporting weak tone in the near -term.
- Decline in volumes and open interest denotes long -liquidation in the market.