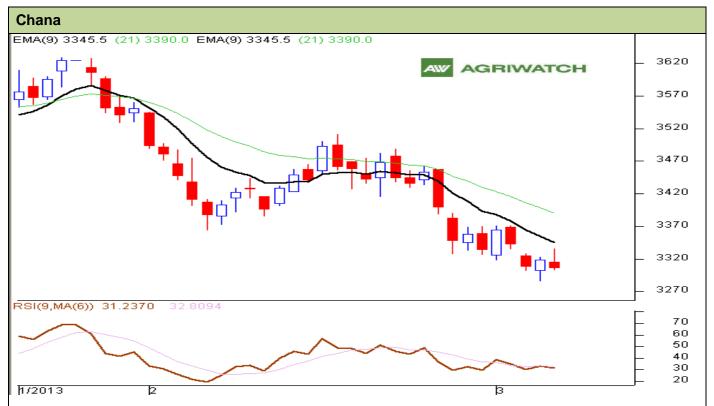

## **Technical Commentary:**

- Candlestick chart denotes selling interest in the market.
- Momentum indicator MACD is declining in negative zone suggesting overall weak tone.
- RSI is declining in the neutral region supporting weak tone in the near –term.
- Increase in open interest denotes building up of short positions in the market.