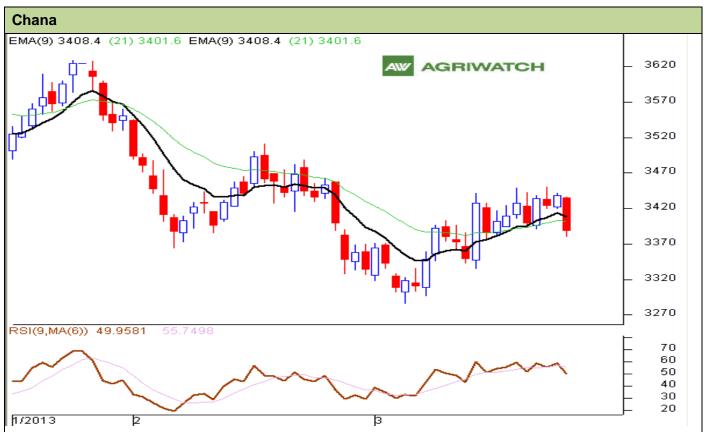

## **Technical Commentary:**

- Candlestick chart denotes selling interest in the market.
- Momentum indicator MACD is increasing in negative zone supporting positive tone.
- RSI is declining in the neutral region supporting weak tone in the near –term.
- Decline in open interest denotes long -liquidation in the market.