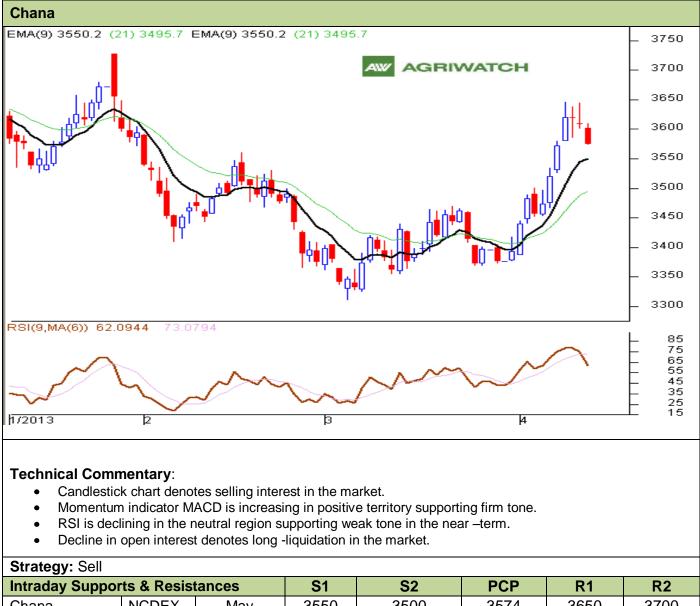

## Exchange: NCDEX Expiry: May 19, 2013

| Chana                | NCDEX        | May              | 3550      | 3500  | 3574 | 3650 | 3700 |
|----------------------|--------------|------------------|-----------|-------|------|------|------|
| Intraday Trade Call* |              |                  | Call      | Entry | T1   | T2   | SL   |
| Chana                | NCDEX        | May              | Sell      | <3585 | 3565 | 3550 | 3597 |
| *Do not carry for    | ward the pos | sition until the | next day. |       |      |      |      |