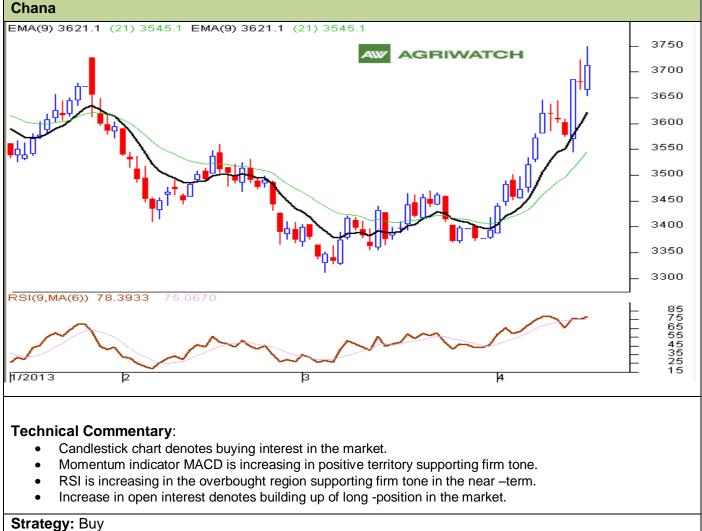

## Exchange: NCDEX Expiry: May 19, 2013

| Strategy: Buy                                          |       |     |      |       |      |      |      |
|--------------------------------------------------------|-------|-----|------|-------|------|------|------|
| Intraday Supports & Resistances                        |       |     | S1   | S2    | PCP  | R1   | R2   |
| Chana                                                  | NCDEX | May | 3650 | 3600  | 3713 | 3800 | 3850 |
| Intraday Trade Call*                                   |       |     | Call | Entry | T1   | T2   | SL   |
| Chana                                                  | NCDEX | May | Buy  | >3700 | 3720 | 3735 | 3685 |
| *Do not carry forward the position until the next day. |       |     |      |       |      |      |      |