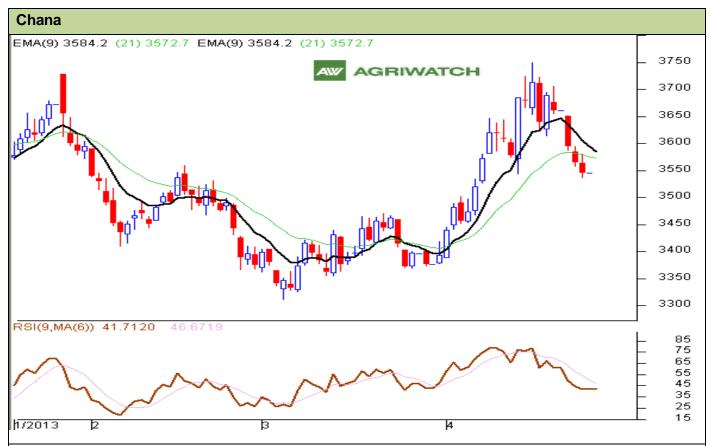

## **Technical Commentary:**

- Candlestick chart denotes selling interest in the market.
- Momentum indicator MACD is declining in positive territory supporting weak tone.
- RSI is declining in the neutral region supporting weakness in the coming days.
- Increase in open interest denotes building up of short -position in the market.

| Strategy: Sell                                         |       |     |      |       |      |      |      |
|--------------------------------------------------------|-------|-----|------|-------|------|------|------|
| Intraday Supports & Resistances                        |       |     | S1   | S2    | PCP  | R1   | R2   |
| Chana                                                  | NCDEX | May | 3500 | 3450  | 3545 | 3600 | 3650 |
| Intraday Trade Call*                                   |       |     | Call | Entry | T1   | T2   | SL   |
| Chana                                                  | NCDEX | May | Sell | <3560 | 3540 | 3525 | 3575 |
| *Do not carry forward the position until the next day. |       |     |      |       |      |      |      |