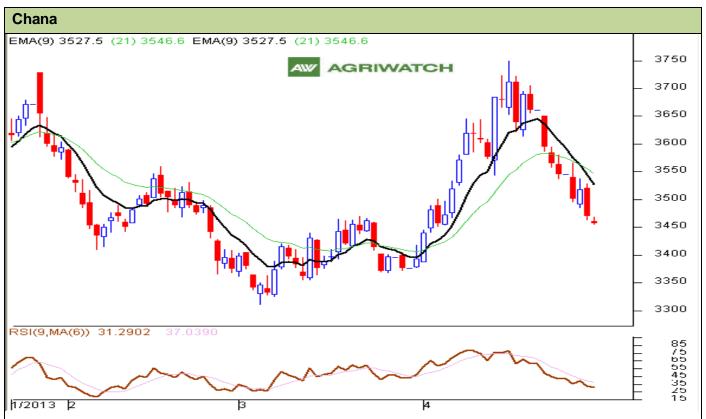

## **Technical Commentary:**

- Candlestick chart denotes selling interest in the market.
- Momentum indicator MACD is declining in positive territory supporting weak tone.
- RSI is declining in the neutral region supporting weak tone in the coming days.
- Decline in open interest denotes long liquidation in the market.

| C+r | ate | ~  | -  | $c_{\sim}$ | ш |
|-----|-----|----|----|------------|---|
| ่งแ | ale | чı | ٧. | <b>0</b> E | ш |

| or acey.                                               |       |      |       |       |      |      |      |  |  |  |  |
|--------------------------------------------------------|-------|------|-------|-------|------|------|------|--|--|--|--|
| Intraday Supports & Resistances                        |       |      | S1    | S2    | PCP  | R1   | R2   |  |  |  |  |
| Chana                                                  | NCDEX | May  | 3400  | 3350  | 3470 | 3550 | 3600 |  |  |  |  |
| Intraday Trade Call*                                   |       | Call | Entry | T1    | T2   | SL   |      |  |  |  |  |
| Chana                                                  | NCDEX | May  | Sell  | <3470 | 3450 | 3435 | 3485 |  |  |  |  |
| *Do not carry forward the position until the next day. |       |      |       |       |      |      |      |  |  |  |  |