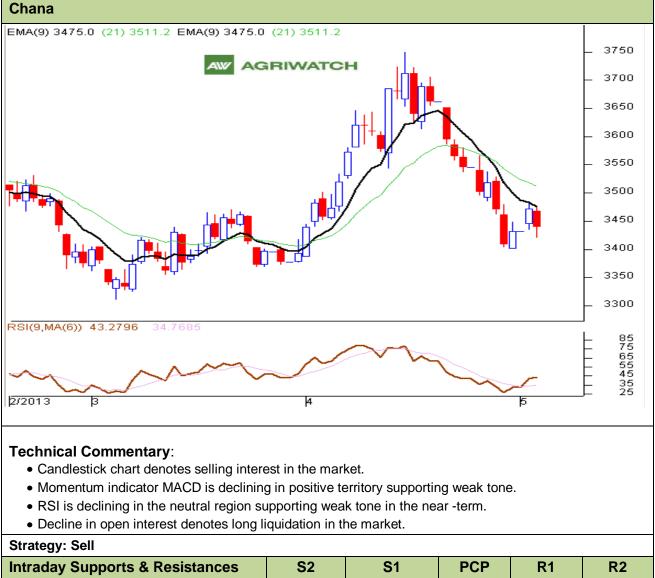

## Exchange: NCDEX Expiry: May 20<sup>th</sup>, 2013

| Intraday Supports & Resistances |       |     | S2   | S1    | PCP  | R1   | R2   |
|---------------------------------|-------|-----|------|-------|------|------|------|
| Chana                           | NCDEX | Мау | 3350 | 3400  | 3439 | 3500 | 3550 |
| Intraday Trade Call*            |       |     | Call | Entry | T1   | T2   | SL   |
| Chana                           | NCDEX | May | Sell | <3455 | 3435 | 3420 | 3470 |