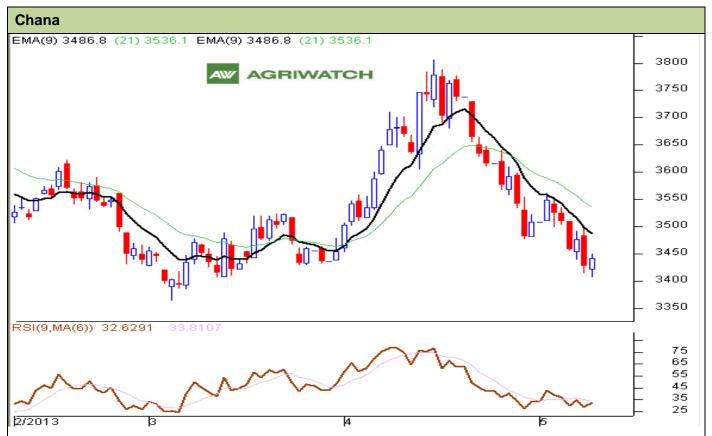

## **Technical Commentary:**

- Candlestick chart denotes buying interest in the market.
- Momentum indicator MACD is declining in negative territory supporting bearish tone.
- RSI is increasing in the neutral region supporting firm tone in the near-term.
- Decline in open interest denotes short –covering in the market.

| Strategy: Buy                                          |       |      |      |       |      |      |      |
|--------------------------------------------------------|-------|------|------|-------|------|------|------|
| Intraday Supports & Resistances                        |       |      | S1   | S2    | PCP  | R1   | R2   |
| Chana                                                  | NCDEX | June | 3350 | 3300  | 3437 | 3500 | 3550 |
| Intraday Trade Call*                                   |       |      | Call | Entry | T1   | T2   | SL   |
| Chana                                                  | NCDEX | June | Buy  | >3425 | 3445 | 3460 | 3410 |
| *Do not carry forward the position until the next day. |       |      |      |       |      |      |      |